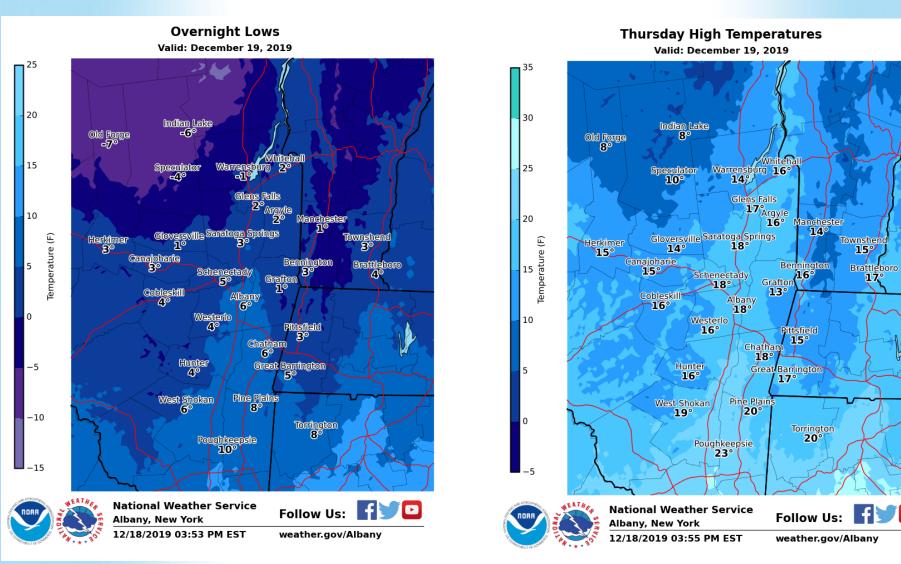

ind Chills **Tonight through Thursday Morning**

**Decision Support Briefing #7** As of: 400 PM Wed, December 18, 2019

#### What Has Changed?

No changes at this time.











### **Main Points**

| Hazard |
|--------|
|--------|

# **Impacts**

### Location

### **Timing**

Cold **Temperatures** & Low Wind Chills



**Very cold temperatures** combined with strong winds will lead to dangerous wind chills between -15°F and -25°F

Southern Adirondacks, Mohawk Valley, Schoharie Valley, Helderbergs, eastern Catskills, Taconics, southern Vermont and Berkshires.

**Tonight into early Thursday** 











#### **Highest Wind Gusts**

















### **Lowest Wind Chill Values Tonight into Thursday morning**

#### **Lowest Wind Chill**















# **Thursday Temperature Forecast**













# **Event Summary**

...Wind Chill Advisory in effect for the Southern Adirondacks, Mohawk Valley, Schoharie Valley, Helderbergs, eastern Catskills, Taconics, southern Vermont & the Berkshires for Tonight into Thursday Morning...



Very cold temperatures combined with strong winds tonight into early Thursday will lead to dangerously low wind chill values between -15°F and -25°F across the Advisory Area.

These wind chill values could cause frostbite on exposed skin in as little as 30 minutes.













# **Contact and Next Briefing Information**



This is the last briefing unless conditions change







**Disclaimer:** The information contained within this briefing is time-sensitive, do not use after 6 am Thursday, Dec. 19th