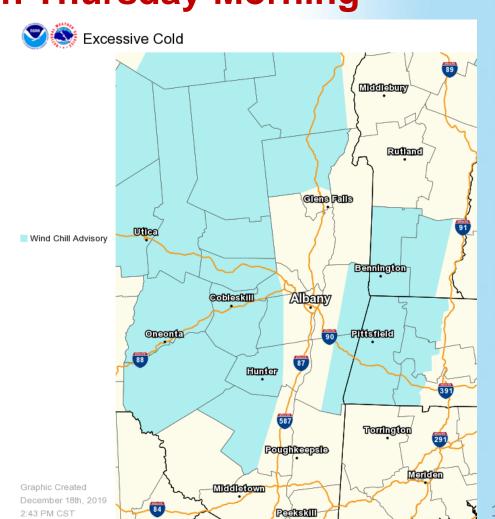

# **Event Summary**

...Wind Chill Advisory in effect for the Southern Adirondacks, Mohawk Valley, Schoharie Valley, Helderbergs, eastern Catskills, Taconics, southern Vermont & the Berkshires for Tonight into Thursday Morning...

Very cold temperatures combined with strong winds tonight into early Thursday will lead to dangerously low wind chill values between -15°F and -25°F across the Advisory Area.

These wind chill values could cause frostbite on exposed skin in as little as 30 minutes.

### **Timing**

Cold **Temperatures** & Low Wind Chills

**Very cold temperatures** combined with strong winds will lead to dangerous wind chills between -15°F and -25°F

Southern Adirondacks, Mohawk Valley, Schoharie Valley, Helderbergs, eastern Catskills, Taconics, southern Vermont and Berkshires.