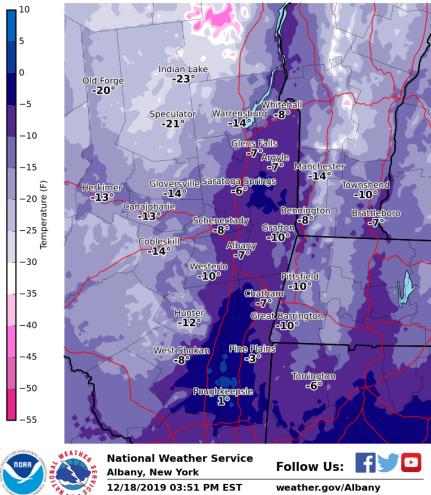

#### **Lowest Wind Chill**

Very cold temperatures combined with strong winds tonight into early Thursday will lead to dangerously low wind chill values between -15°F and -25°F across the Advisory Area.

These wind chill values could cause frostbite on exposed skin in as little as 30 minutes.