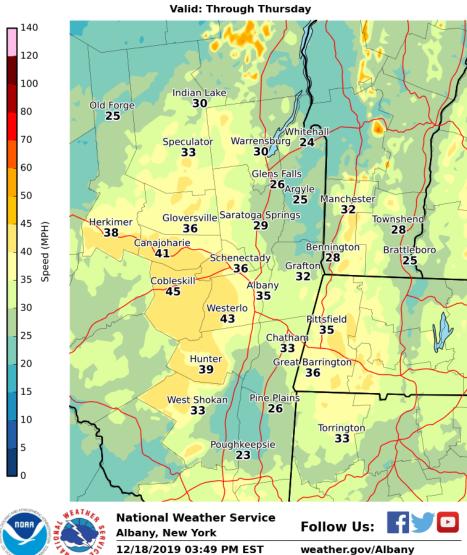

#### **Highest Wind Gusts**

### **Lowest Wind Chill Values Tonight into Thursday morning**

#### **Lowest Wind Chill**