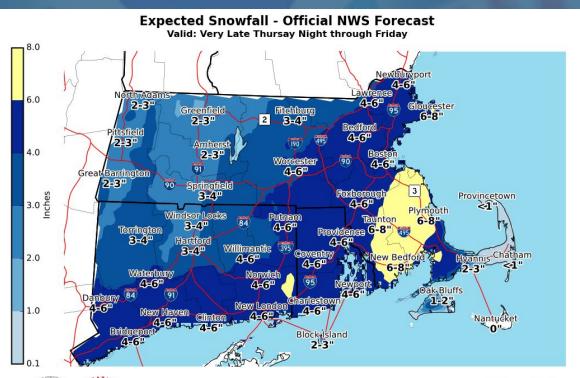

## **Snowfall Amounts**

National Weather Service Boston/Norton, MA 01/05/2022 10:41 AM EST Follow Us: FDDD weather.gov/Boston/winter

- Heaviest snow from roughly 6-10 AM Friday
- Snow not expected to be wet & heavy
- Temperatures will be cold enough that snow will stick immediately on untreated paved surfaces
- More rain than snow on Cape/Islands