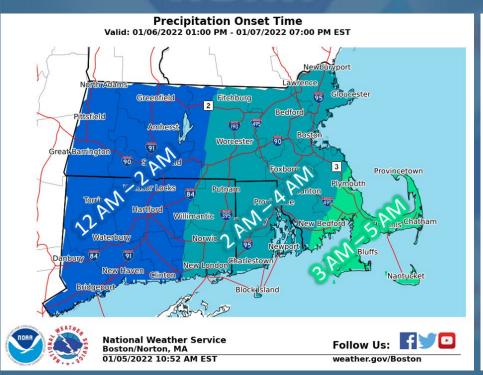

## **Onset & Ending Time**

**National Weather Service** 

01/05/2022 11:01 AM EST

Boston/Norton, MA

Follow Us:

weather.gov/Boston