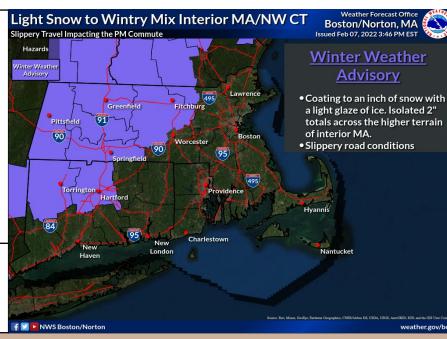

## Interior Light Snow & Ice Tonight

## **OVERVIEW:**

- Light snow to wintry mix event for interior MA/NW CT
- Coating to an inch of snow plus a light glaze of ice. Isolated amounts of 2" of snow across the higher terrain in northern MA
- Greatest impact for the PM commute

HAZARDS & IMPACTS

Slippery roads from light accumulations of snow and ice

NWS ALERTS

AM Tuesday

Winter Weather Advisory - Hartford & Hampden counties until 7 PM
 Winter Weather Advisory - interior MA north of the Mass Pike until 7