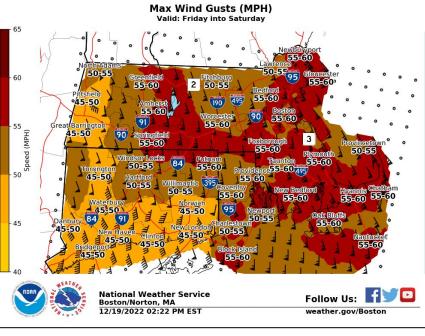

## **OVERVIEW:**

HAZARDS &

NWS ALERTS

A strong storm brings the potential for damaging winds, coastal flooding, and minor river flooding coinciding with holiday travel Friday into Saturday.

Damaging winds up to 60 MPH. Duration of strong winds

into Saturday could impact power restoration efforts.

Friday into Saturday TIMING

 Moderate coastal flooding Fri AM on both coasts. **IMPACTS** • Minor river flooding, especially on the Connecticut River. Hazardous winds and seas for marine travel.