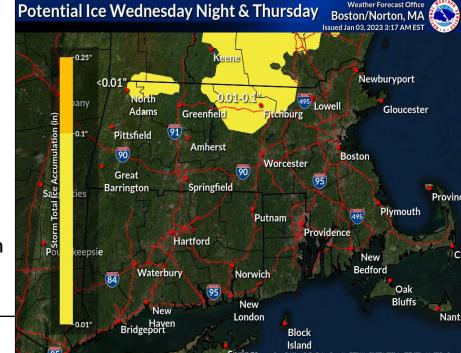

## **OVERVIEW:**

TIMING

**NWS ALERTS** 

- Rain Wednesday likely changes to freezing rain/drizzle overnight & **Thursday**
- Locations western & central Massachusetts

■ Wednesday night & Thursday

Untreated roads/surfaces may become icy

|           | The state of the s |
|-----------|--------------------------------------------------------------------------------------------------------------------------------------------------------------------------------------------------------------------------------------------------------------------------------------------------------------------------------------------------------------------------------------------------------------------------------------------------------------------------------------------------------------------------------------------------------------------------------------------------------------------------------------------------------------------------------------------------------------------------------------------------------------------------------------------------------------------------------------------------------------------------------------------------------------------------------------------------------------------------------------------------------------------------------------------------------------------------------------------------------------------------------------------------------------------------------------------------------------------------------------------------------------------------------------------------------------------------------------------------------------------------------------------------------------------------------------------------------------------------------------------------------------------------------------------------------------------------------------------------------------------------------------------------------------------------------------------------------------------------------------------------------------------------------------------------------------------------------------------------------------------------------------------------------------------------------------------------------------------------------------------------------------------------------------------------------------------------------------------------------------------------------|
|           | Freezing rain/drizzle may result in untreated roads/surfaces to                                                                                                                                                                                                                                                                                                                                                                                                                                                                                                                                                                                                                                                                                                                                                                                                                                                                                                                                                                                                                                                                                                                                                                                                                                                                                                                                                                                                                                                                                                                                                                                                                                                                                                                                                                                                                                                                                                                                                                                                                                                                |
| HAZARDS & | become icy.                                                                                                                                                                                                                                                                                                                                                                                                                                                                                                                                                                                                                                                                                                                                                                                                                                                                                                                                                                                                                                                                                                                                                                                                                                                                                                                                                                                                                                                                                                                                                                                                                                                                                                                                                                                                                                                                                                                                                                                                                                                                                                                    |

- Western & central Massachusetts, including the Route 2 corridor.
- Low forecast confidence in areal coverage and duration of **FORECAST** subfreezing temperatures, along with freezing rain/drizzle. **CHALLENGES**