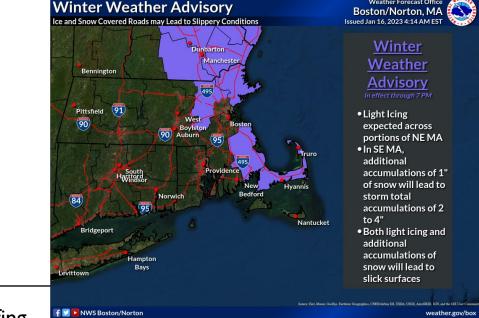

Additional light snow and icing leading to slippery road conditions, especially untreated surfaces.

## New Winter Weather Advisory for Middlesex and Essex Counties due to ice accumulation Winter Weather Advisory for Plymouth County and the

 Winter Weather Advisory for Plymouth County and the Upper Cape