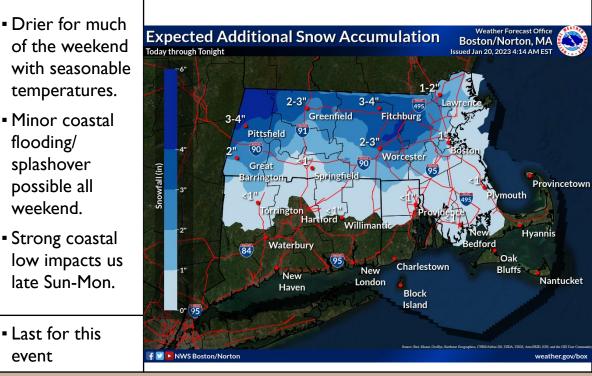

POST-EVENT

OUTLOOK

with seasonable temperatures. Minor coastal flooding/ splashover possible all weekend.

Strong coastal low impacts us late Sun-Mon.

Last for this **NEXT** BRIEFING event