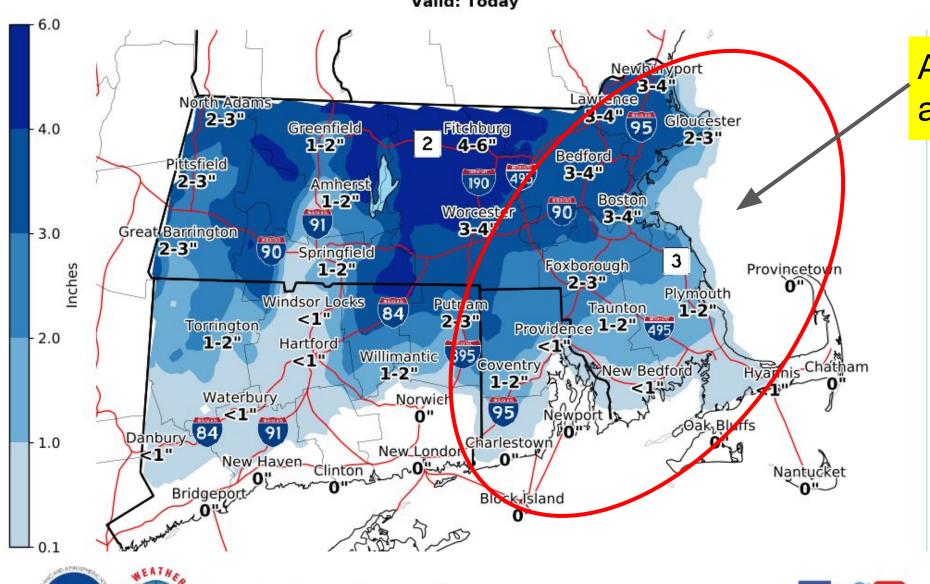

## Forecast Snowfall Today

## Expected Snowfall - Official NWS Forecast Valid: Today

All snow accum after 12 PM Today

National Weather Service Boston/Norton, MA 01/23/2023 04:17 AM EST Follow Us:

weather.gov/Boston/winter