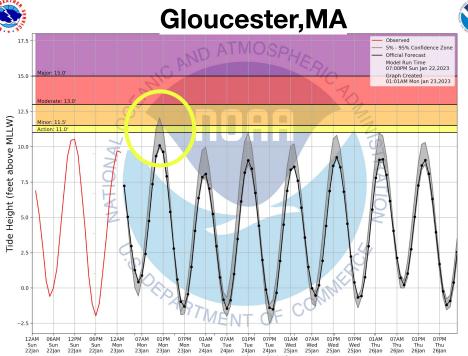

## **Coastal Flood Forecast**

## **Key Messages**

- Coastal storm lifts offshore today
  - Wet heavy snow across northern and northwestern Massachusetts
  - Slick AM commute across the higher terrain of the interior
  - Slick PM commute across much of the region, including the I-95 corridor
  - Minor coastal flooding for the midday high tide
- Winter Storm Warnings and Winter Weather Advisories in effect for much of southern New England
- Coastal Flood Advisory for eastern MA coasts
- Hazardous marine conditions for all waters