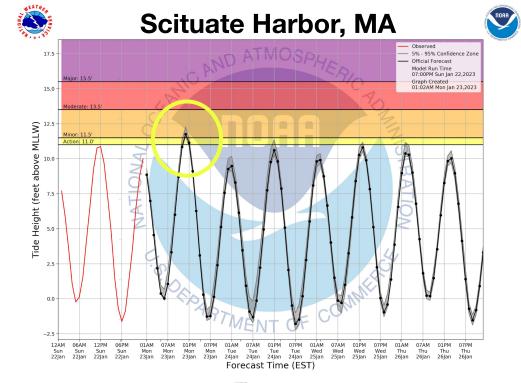

## **Coastal Flood Forecast**

## **Key Messages**

- Coastal storm lifts offshore today
  - Wet heavy snow across northern and northwestern Massachusetts
  - Slick AM commute across the higher terrain of the interior
  - Slick PM commute across much of the region, including the I-95 corridor
  - Minor coastal flooding for the midday high tide
- Winter Storm Warnings and Winter Weather Advisories in effect for much of southern New England
- Coastal Flood Advisory for eastern MA coasts
- Hazardous marine conditions for all waters