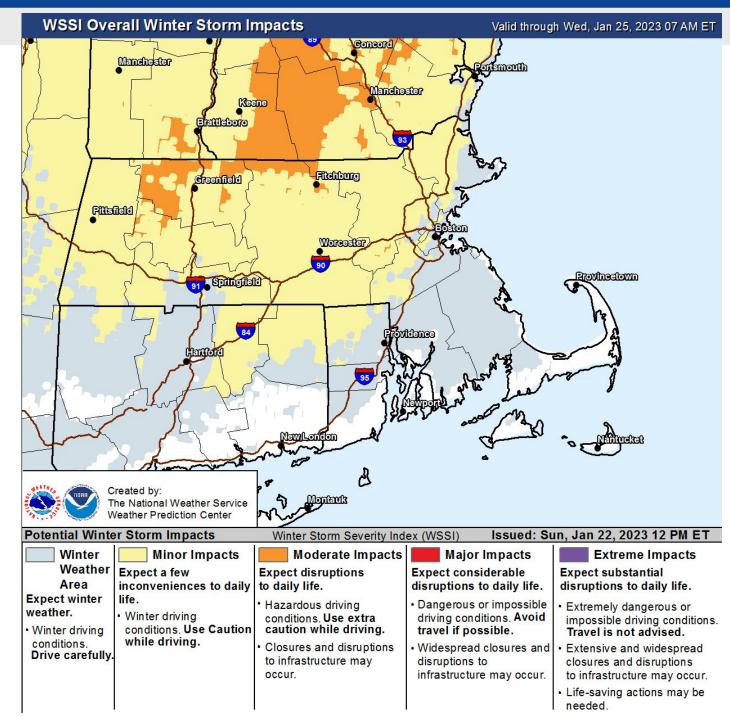

# **Summary of Greatest Impacts**

## **Key Messages**

- Coastal storm lifts offshore today
  - Wet heavy snow across northern and northwestern Massachusetts
  - Slick AM commute across the higher terrain of the interior
  - Slick PM commute across much of the region, including the I-95 corridor
  - Minor coastal flooding for the midday high tide
- Winter Storm Warnings and Winter Weather Advisories in effect for much of southern New England
- Coastal Flood Advisory for eastern MA coasts
- Hazardous marine conditions for all waters