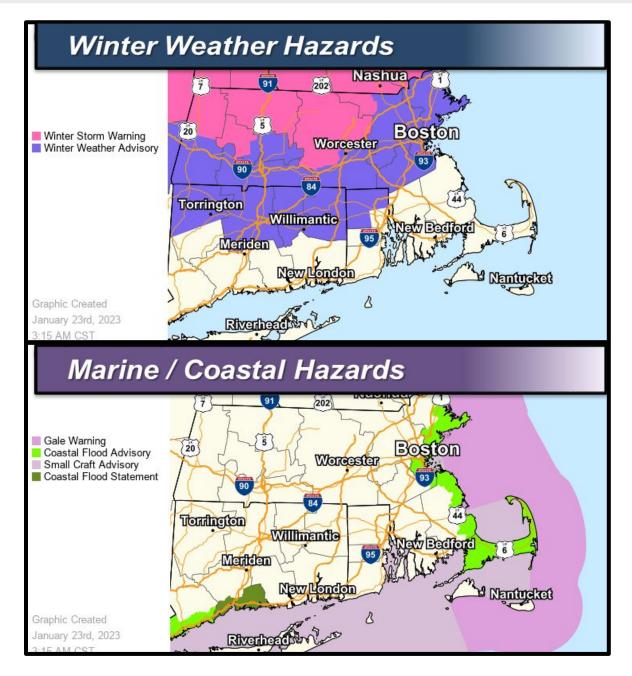

# **NEW Important Updates**

- → Winter Weather Advisory expanded to Hartford county
- → Coastal Flood Advisory expanded to Cape Cod for the today midday high tide

## **Key Messages**

- Coastal storm lifts offshore today
  - Wet heavy snow across northern and northwestern Massachusetts
  - Slick AM commute across the higher terrain of the interior
  - Slick PM commute across much of the region, including the I-95 corridor
  - Minor coastal flooding for the midday high tide
- Winter Storm Warnings and Winter Weather Advisories in effect for much of southern New England
- Coastal Flood Advisory for eastern MA coasts
- Hazardous marine conditions for all waters