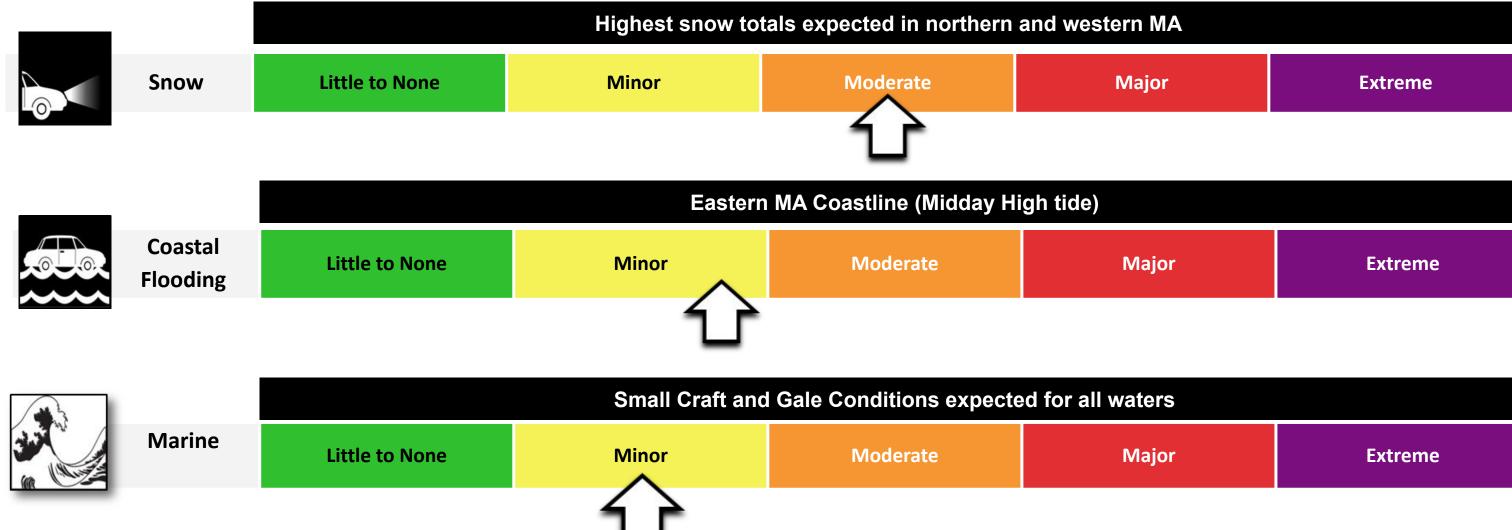

# **Summary of Greatest Impacts**

## **Key Messages**

- Coastal storm lifts offshore today
  - Wet heavy snow across northern and northwestern Massachusetts
  - Slick AM commute across the higher terrain of the interior
  - Slick PM commute across much of the region, including the I-95 corridor
  - Minor coastal flooding for the midday high tide
- Winter Storm Warnings and Winter Weather Advisories in effect for much of southern New England
- Coastal Flood Advisory for eastern MA coasts
- Hazardous marine conditions for all waters