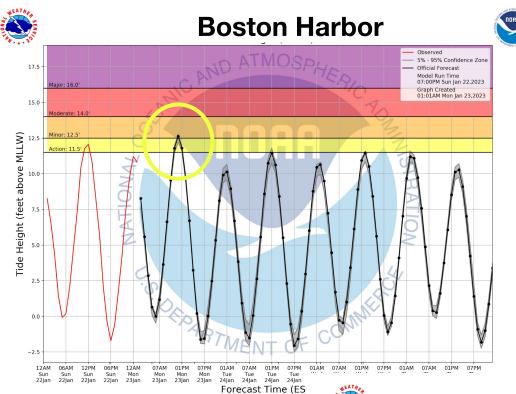

## **Coastal Flood Forecast**

## **Key Messages**

- Coastal storm lifts offshore today
  - Wet heavy snow across northern and northwestern Massachusetts
  - Slick AM commute across the higher terrain of the interior
  - Slick PM commute across much of the region, including the I-95 corridor
  - Minor coastal flooding for the midday high tide
- Winter Storm Warnings and Winter Weather Advisories in effect for much of southern New England
- Coastal Flood Advisory for eastern MA coasts
- Hazardous marine conditions for all waters