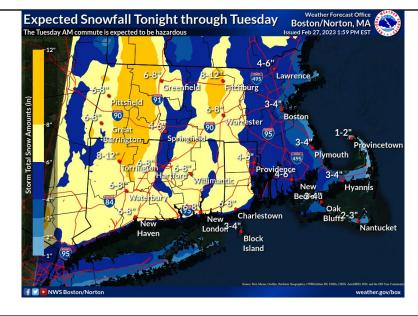

## Winter Storm Tonight-Tue

## **OVERVIEW:**

- Accumulating snow tonight into Tue. Snow changes over or mixes with rain Tuesday afternoon across southeast MA.
- Heaviest snow late tonight. Snow covered roads Tue AM commute.

TIMING

- Begins 7-10PM in western MA/CT & 10-2AM in eastern MA.
- Heaviest snow late tonight into early Tue AM.
- Bulk of accumulating snow ends mid Tue AM. Still snows through much of Tue, but little if any additional accumulation outside of the higher terrain
- higher terrain
  - Snow covered roads & low visibility late tonight into early Tue.
  - High impact to the Tuesday morning commute.

NWS ALERTS

HAZARDS & IMPACTS

- Winter Storm Warnings west/central MA, all of CT & most of RI.
- Winter Weather Advisories for the remainder of MA & RI

FORECAST
CHALLENGES

- Still some uncertainty how far northeast heavy snow tracks
- Snow accumulations after mid-morning?