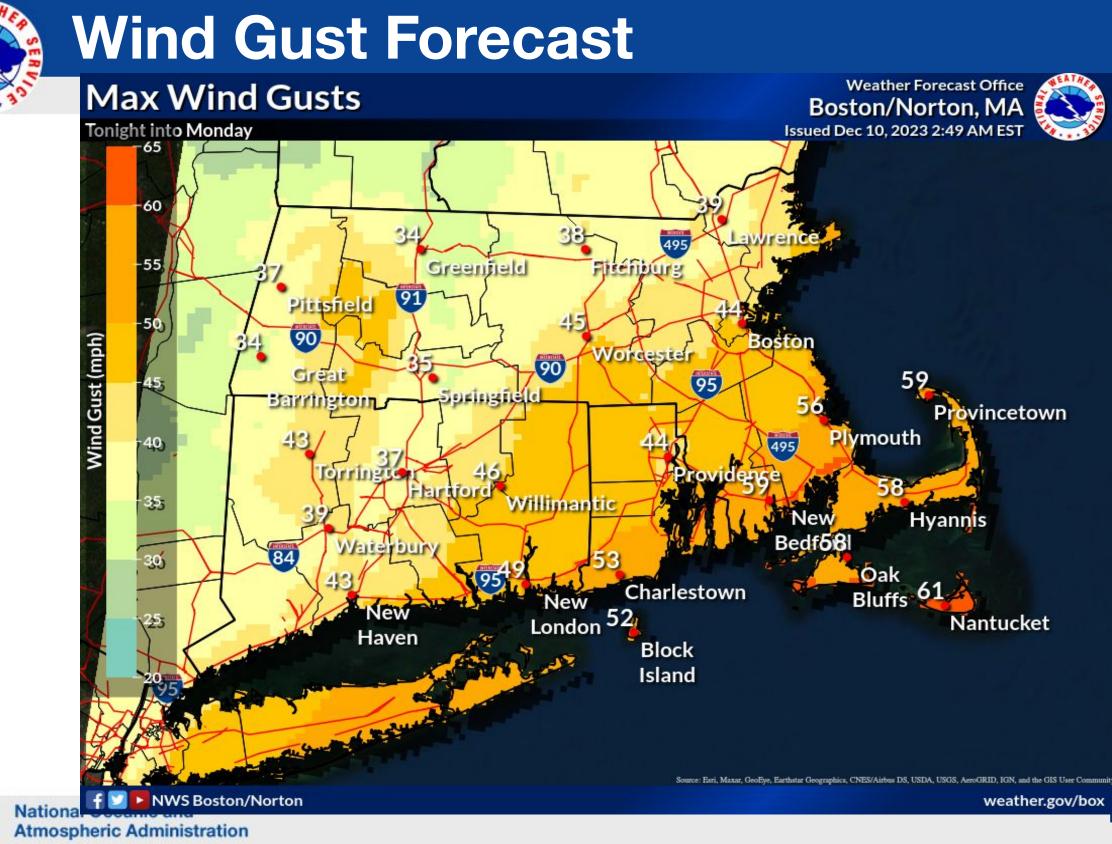

## Wind Gust Forecast

| Maximum | Wind | Gust | Forecast | (mph) |  |
|---------|------|------|----------|-------|--|
|---------|------|------|----------|-------|--|

|             | 12/10<br>Sun |     |      | 12/<br>M |      |     |         |
|-------------|--------------|-----|------|----------|------|-----|---------|
|             | 12pm         | 6pm | 12am | 6am      | 12pm | 6pm | Maximum |
| Boston      | 31           | 41  | 451  | 40       | 39➡  | 36+ | 45      |
| Gloucester  | 291          | 37🕇 | 44   | 491      | 45   | 39  | 49      |
| Hartford    | 31 <b>1</b>  | 361 | 32   | 35*      | 37*  | 30  | 37      |
| Hyannis     | 31🕇          | 46  | 541  | 59       | 46   | 37→ | 59      |
| Lowell      | 28           | 40  | 36🕈  | 37       | 38   | 33- | 40      |
| Nantucket   | 301          | 45  | 541  | 61 *     | 51#  | 43  | 61      |
| New Bedford | 35           | 48  | 531  | 591      | 41➡  | 35  | 59      |
| New Haven   | 38           | 44  | 387  | 38*      | 35   | 26  | 44      |
| Newport     | 381          | 511 | 53*  | 54 🕈     | 40   | 33  | 54      |
| Pittsfield  | 25           | 18# | 17\$ | 32       | 36*  | 36  | 36      |
| Providence  | 331          | 44  | 44   | 44       | 38   | 32→ | 44      |
| Springfield | 301          | 321 | 32*  | 32*      | 35*  | 26  | 35      |
| Worcester   | 301          | 45  | 38   | 37*      | 38   | 32→ | 45      |

to east

Maximum wind Gust Forecast (mpn) Created: 3 am EST Sun 12/10/2023 | Values are maximums over the period beginning at the time shown.

## Strongest wind gusts peak after midnight tonight into Monday morning from west

U.S. Department of Commerce