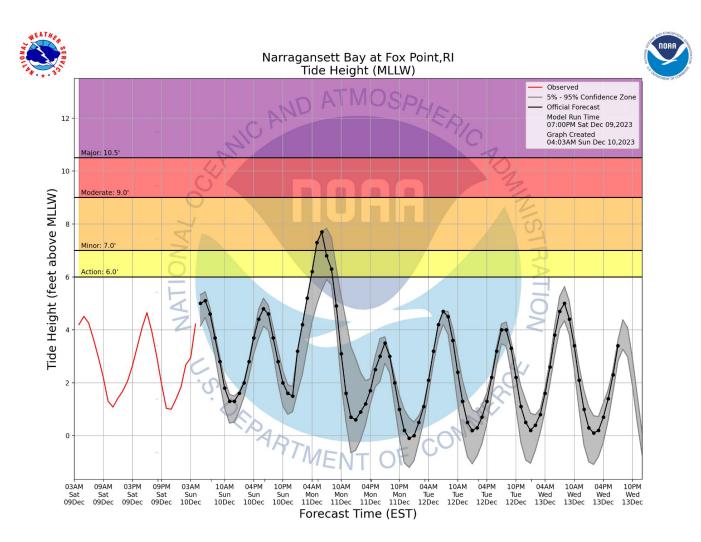

# **Coastal Flooding**

### **Total Water Level Forecast: Providence**

**Minor:** flooding less than one foot deep Moderate: flooding 1 to 2 feet deep

National Oceanic and Atmospheric Administration U.S. Department of Commerce

- Minor flooding most likely during the Monday morning high tide for areas adjacent to **Narragansett Bay**
- Lower risk of very minor flooding along the rest of RI/MA south coast