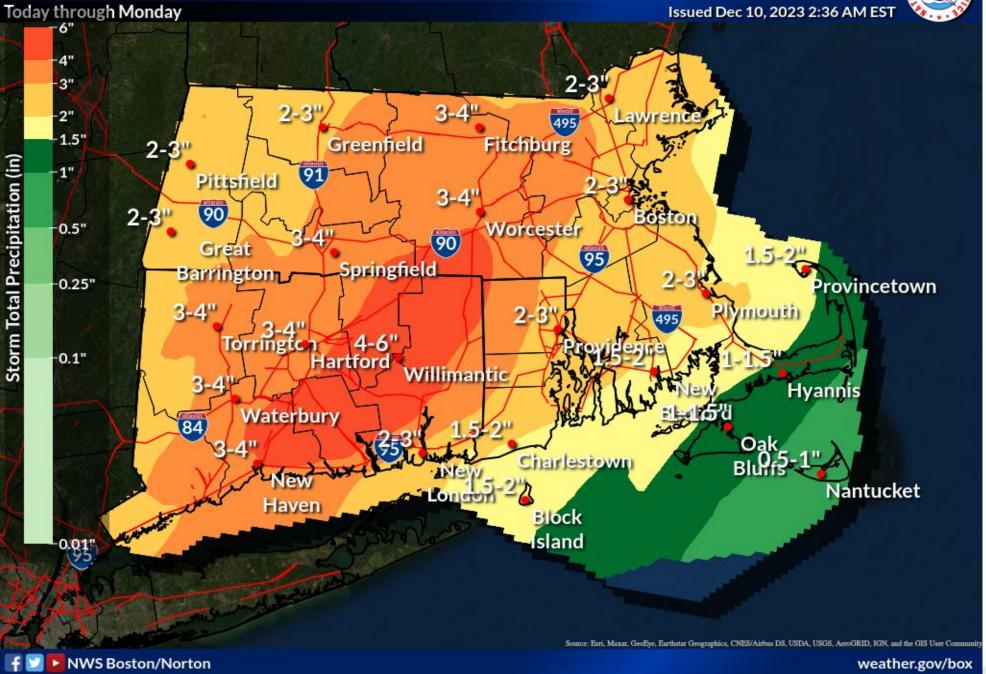

## **Rainfall Forecast**

### Storm Total Rainfall

Weather Forecast Office Boston/Norton, MA

National Oceanic and

U.S. Department of Commerce

Atmospheric Administration

### December 10, 2023 4:31 AM

### Heaviest rain tonight into Monday morning

Widespread rainfall 2-4 inches, locally 6+ inches across portions of CT/adjacent MA

Significant street flooding possible for the Monday morning commute, especially across portions of CT into central/W MA