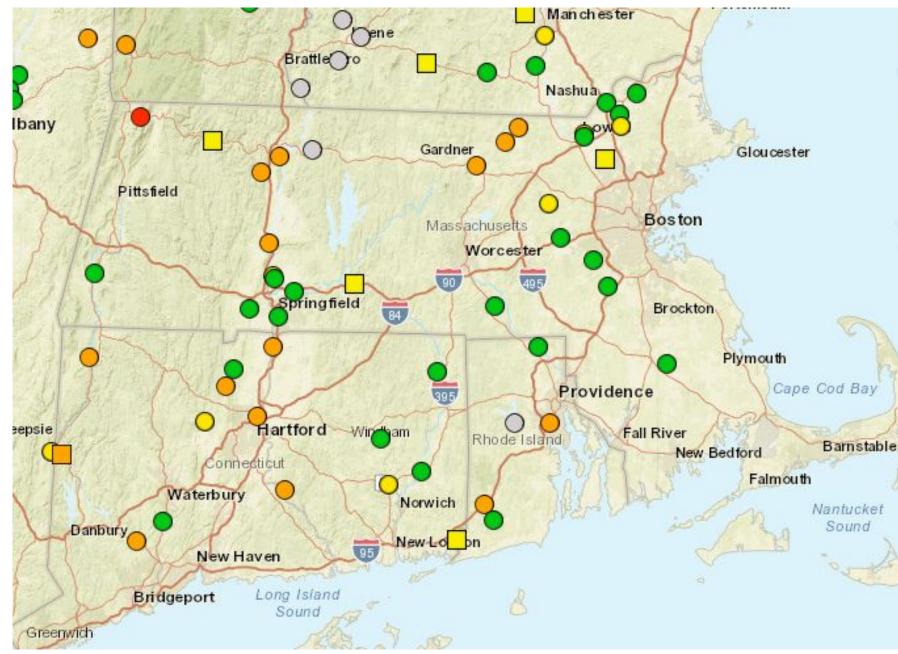

## **River Flood Outlook**

• flooding (Orange circles = 30% chance)

upon rainfall amounts

|                 |                      | 70%         |
|-----------------|----------------------|-------------|
| 0               | Action               |             |
| 0               | Minor Flood          |             |
|                 | Moderate Flood       |             |
| 0               | Major Flood          |             |
| = less than 30% | chance of reaching A | Action leve |

### **December 10, 2023** 4:31 AM

### Minor river flooding is likely (around 60%) Monday along the tributaries of the mainstem Connecticut River. There is a low (10-20%) probability a few spots could experience moderate

## Extent and level of flooding is dependent