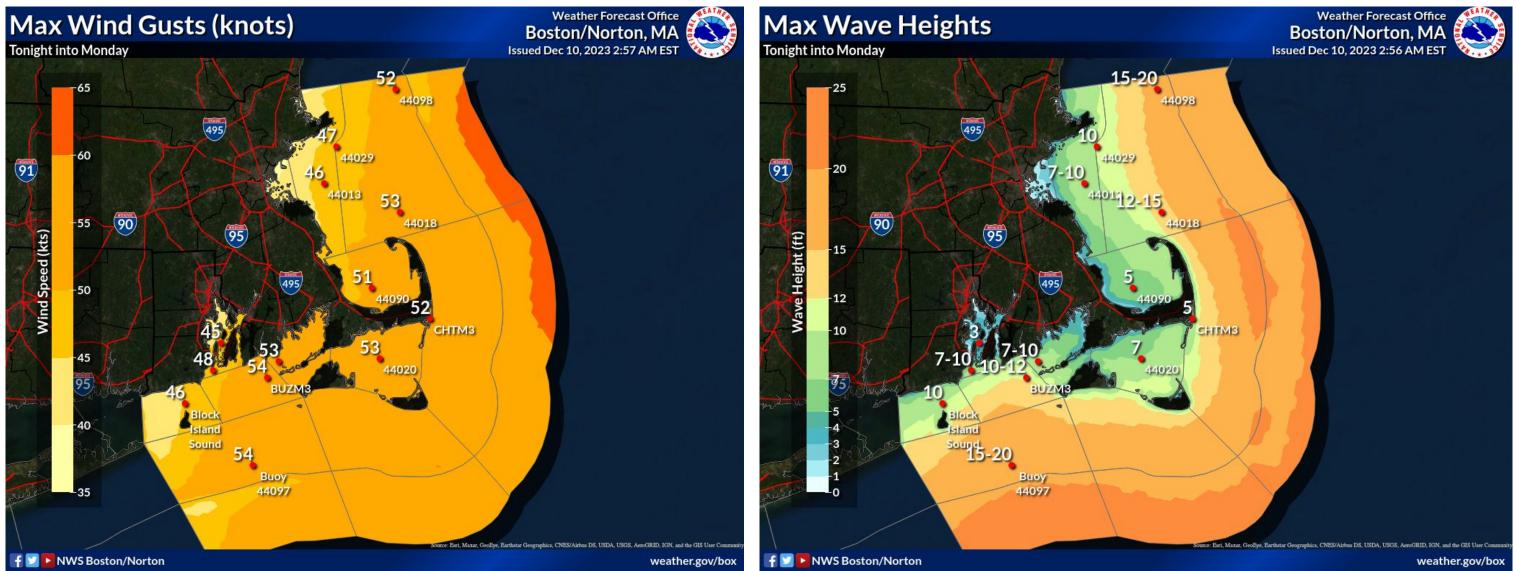

# **Coastal Waters Winds and Seas**

### Winds peak tonight into Monday morning

Highest seas Monday