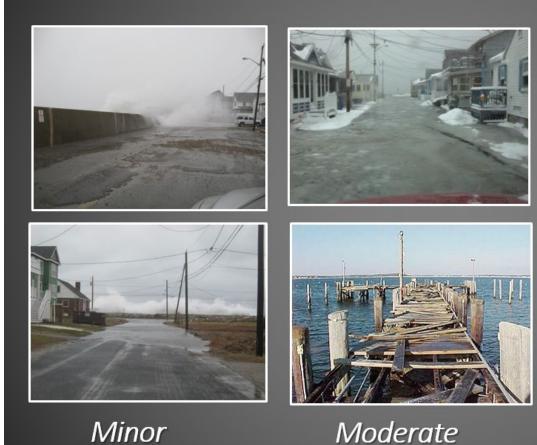

# **Coastal Flooding**

### **Total Water Level Forecast: Providence**

**Minor:** flooding less than one foot deep Moderate: flooding 1 to 2 feet deep

National Oceanic and Atmospheric Administration U.S. Department of Commerce