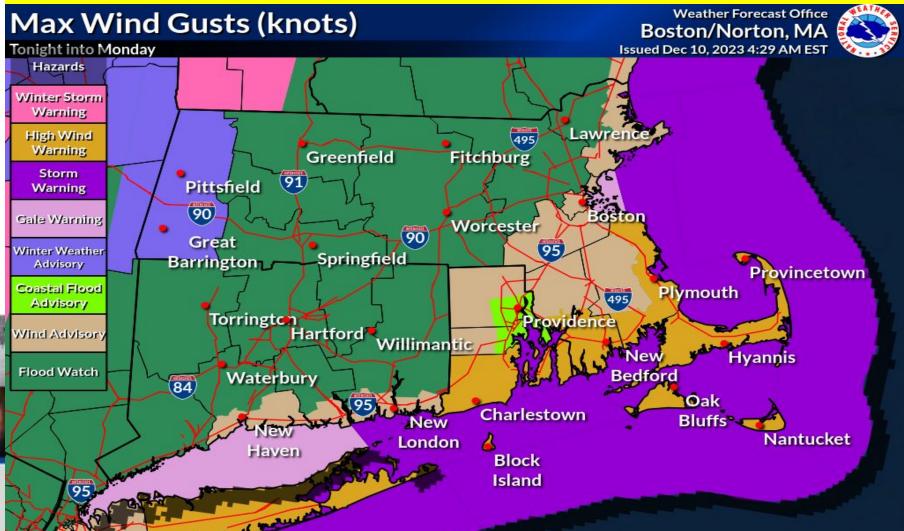

### What Has Changed:

- High Wind Warning for south coast and Cape/Islands 0
- Wind Advisory for rest of RI and eastern MA along I-95 corridor
- Coastal Flood Advisory for Narragansett Bay and south coast of RI/MA

## **Key Points**

| Haza                    | rd | Impacts                                                           | Location                                                    | Ti                    |
|-------------------------|----|-------------------------------------------------------------------|-------------------------------------------------------------|-----------------------|
| Damaging<br>Wind        | 1  | Downed trees/power<br>lines and power<br>outages                  | RI/MA south coast,<br>including<br>Cape/Islands             | Tonight ir<br>morning |
| Coastal<br>Flooding     |    | Minor flooding of coastal roads                                   | Narragansett Bay,<br>and RI/MA south<br>coast               | Monday ı<br>tide      |
| Flooding<br>Rain        |    | Significant street<br>flooding and Minor<br>river/stream flooding | West of I-95 corridor,<br>especially CT into<br>adjacent MA | Tonight ir<br>morning |
| Hazardous<br>Winds/Seas |    | Dangerous conditions for vessels                                  | MA and RI waters                                            | Tonight ir            |