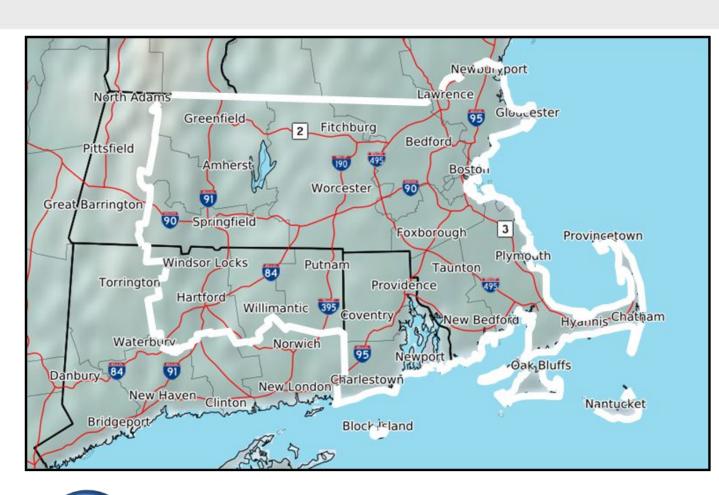

### Weather Forecast Office **Storm Total Snowfall** Boston/Norton, MA Issued Dec 10, 2023 2:38 AM EST Monday Lawrence 495 Greenfield Fitchburg Storm Total Snow Amounts (in) 91 Pittsfield 12 90 Boston Worcester 90 Great 95) Springfield Barrington Provincetown Plymouth 495 Torrington Providence Hartford Willimantic New Hyannis Bedford Waterbury 84 Oak (95) Charlestown Bluffs New New Nantucket London Haven Block Island ar GeoEve, Earthstar Geographics, CNES/Airbus DS, USDA, USOS, AeroGRID, IGN, and the GIS User Comp

### Rain changes to wet snow Monday morning in the **Berkshires**

### **Heaviest** accumulations confined to west slopes of Berkshires