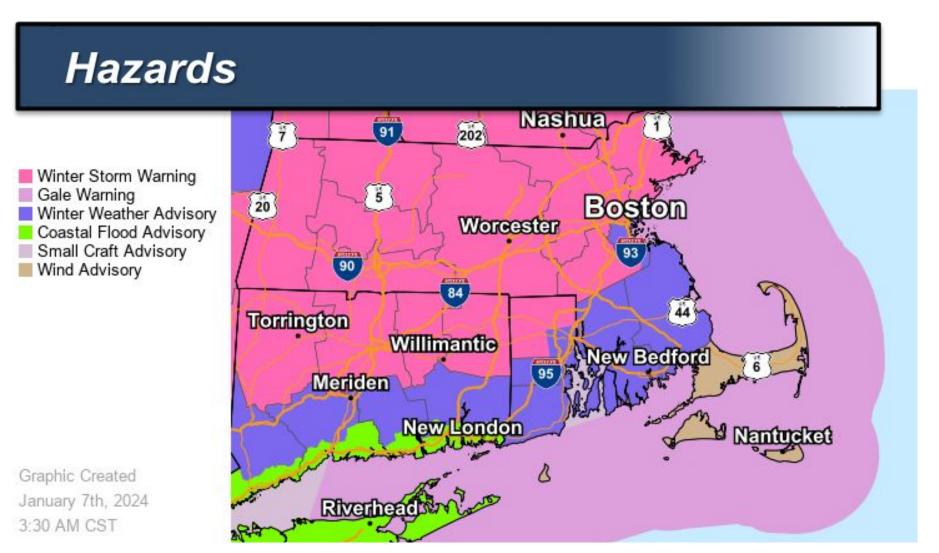

### **NEW** Important Updates

- Winter Storm Warning downgraded to a Winter Weather Advisory for the Boston area and southern Connecticut (lesser snowfall totals anticipated)
- → Snowfall totals decreased from previous forecast
- → Precipitation type issues expected from southern CT into RI & SE MA
- → Flash freeze late today