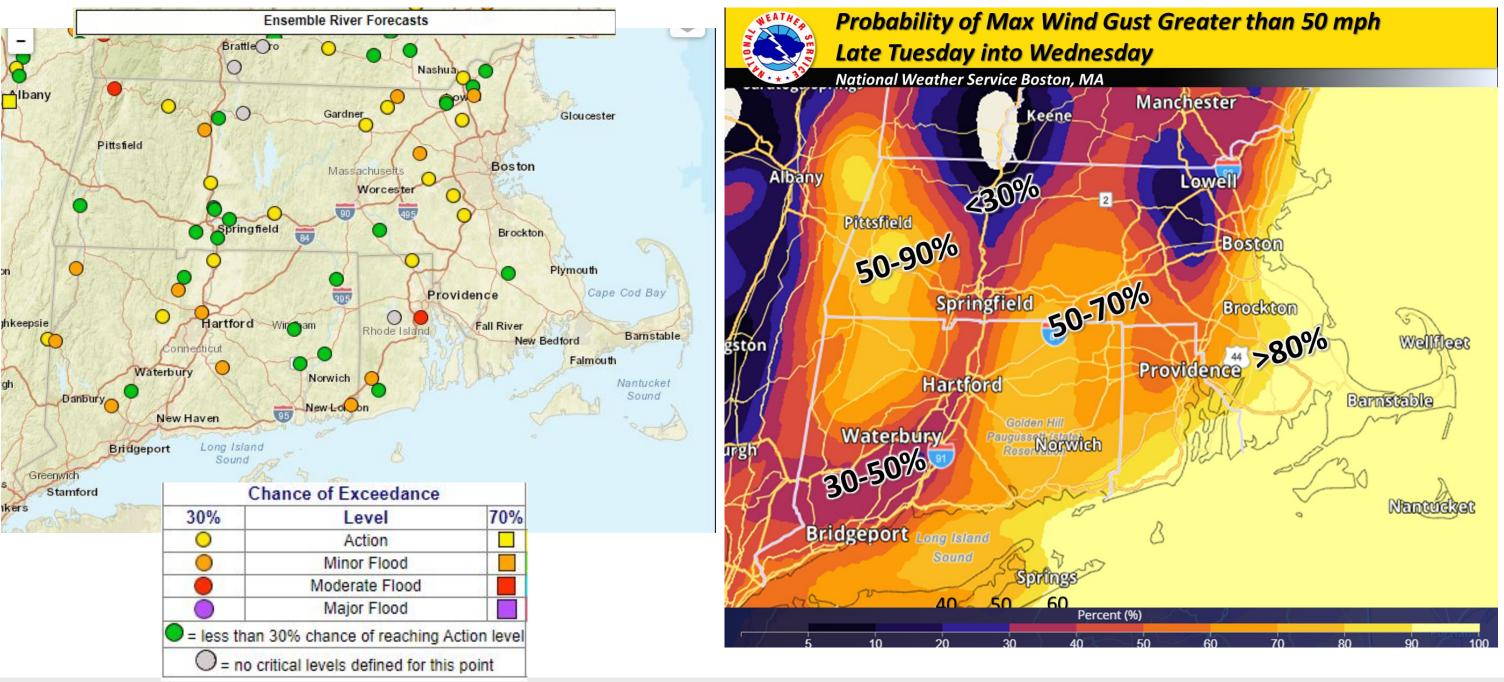

₽     | 184         | 14     | 9₩    | 7**            | 10         | 13     | 14     | 14    |  |
| Vineyard Haven   | 40                | 38#    | 354     | 43₩         | 384    | 29    | 21             | 18         | 22     | 24     | 22    |  |
| Worcester        | 26                | 25     | 25      | 24          | 184    | 14    | <b>9</b> *     | 10         | 14     | 18     | 17    |  |
| Created: 1 am ES | T Cun 1           | 1/7/20 | 24 I Va | luce a      | ro may | vimum | e over th      | o nori     | od hee | inning | at th |  |

Created: 4 am EST Sun 1/7/2024 | Values are maximums over the period beginning at the time shown.



### January 7, 2024 4:51 AM



# **Post Storm Outlook**

Potential for Flooding Rain, Snowmelt, Strong to Damaging Winds Tuesday Night and Wednesday





U.S. Department of Commerce

### January 7, 2024 4:51 AM



# **Contact and Next Briefing Information**

For NWS Boston/Norton County Warning Area



https://www.weather.gov/box/emhome

### **Next Briefing**

- This will be the final full briefing
- Method: N/A  $\rightarrow$

### **Disclaimer**

- Information contained in this briefing is time-sensitive  $\rightarrow$
- Do Not Use After: 6 PM, Sunday January 7th  $\rightarrow$

# **Contact Information**

### Web

weather.gov/box  $\rightarrow$ 

### Phone

(508) 622-3250  $\rightarrow$ 

### Email

box.operations@noaa.gov  $\rightarrow$ 

### **Facebook**

www.facebook.com/NWSBoston  $\rightarrow$ 

### **Twitter**

@NWSBoston  $\rightarrow$ 





### January 7, 2024 4:51 AM