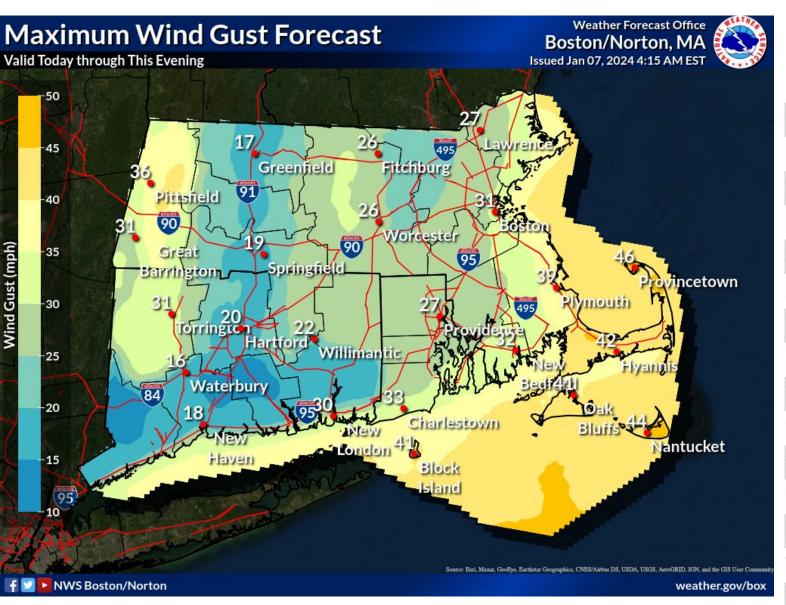

### **Max Wind Gusts**

**Tonight through Sunday** 

| Ν                | Aaximum Wind Gust |        |         |             |        |       | Forecast (mph) |            |        |        |       |  |
|------------------|-------------------|--------|---------|-------------|--------|-------|----------------|------------|--------|--------|-------|--|
|                  | Sun               |        |         |             |        | Mon   |                |            |        |        |       |  |
|                  | 6am               | 9am    | 12pm    | 3pm         | 6pm    | 9pm   | 12am           | 3am        | 6am    | 9am    | 12p   |  |
| Block Island     | 43#               | 38#    | 32      | 364         | 294    | 22    | 17             | 22         | 23     | 24     | 22    |  |
| Boston           | 31#               | 30*    | 30#     | 30₽         | 24     | 18    | 14             | 12         | 16     | 20     | 18    |  |
| Brockton         | 28                | 28     | 29      | 31♣         | 254    | 204   | 14             | 91         | 14     | 18     | 18    |  |
| Gloucester       | 364               | 36     | 37      | 384         | 33₽    | 254   | 204            | 16         | 20     | 22     | 21    |  |
| Greenfield       | 17                | 16     | 17♥     | 16↓         | 12     | 74    | 7**            | <b>9</b> * | 12     | 16     | 15    |  |
| Hartford         | 174               | 174    | 18₩     | 204         | 154    | 10    | 8**            | 12         | 13     | 16     | 16    |  |
| Hyannis          | 394               | 37#    | 37      | 44          | 41↓    | 35₩   | 25             | 20         | 21     | 23     | 23    |  |
| Lowell           | 23                | 25     | 25      | 254         | 184    | 13    | <b>9</b> %     | 8**        | 13     | 17     | 17    |  |
| Nantucket        | 44                | 40*    | 32      | <b>43</b> ♥ | 464    | 37₩   | 28*            | 23         | 23     | 23     | 23    |  |
| New Bedford      | 31#               | 29     | 304     | 32₩         | 294    | 23    | 174            | 13         | 16     | 22     | 20    |  |
| Providence       | 23                | 24     | 25₽     | 284         | 234    | 164   | 10*            | <b>9</b> * | 13     | 16     | 16    |  |
| Provincetown     | 45                | 45*    | 46⊯     | 494         | 46♥    | 37₩   | 284            | 24         | 24     | 25     | 25    |  |
| Springfield      | 17                | 184    | 20₽     | 184         | 14     | 9₩    | 7**            | 10         | 13     | 14     | 14    |  |
| Vineyard Haven   | 40                | 38#    | 354     | 43₩         | 384    | 29    | 21             | 18         | 22     | 24     | 22    |  |
| Worcester        | 26                | 25     | 25      | 24          | 184    | 14    | <b>9</b> *     | 10         | 14     | 18     | 17    |  |
| Created: 1 am ES | T Cun 1           | 1/7/20 | 24 I Va | luce a      | ro may | vimum | e over th      | o nori     | od hee | inning | at th |  |

Created: 4 am EST Sun 1/7/2024 | Values are maximums over the period beginning at the time shown.