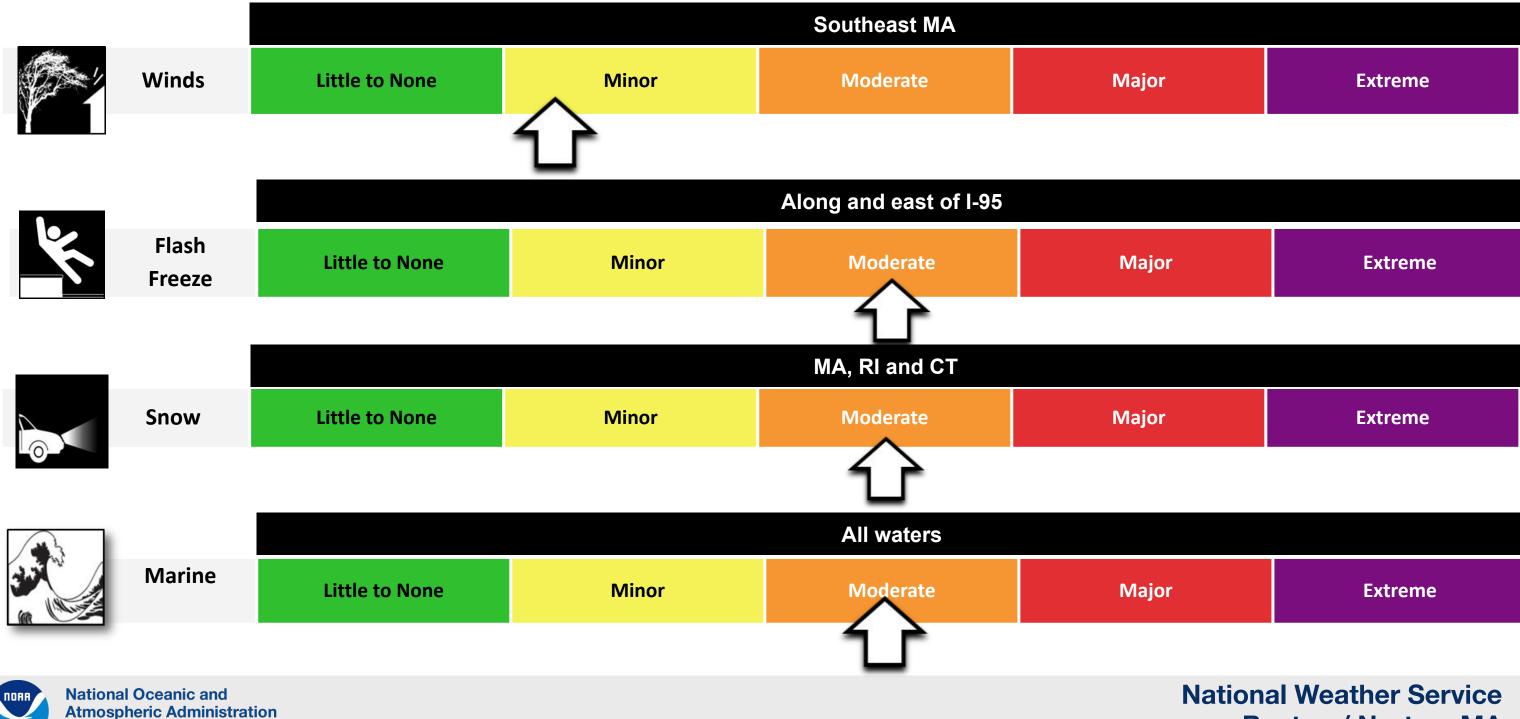

### Main Points

| Hazard                 | Impacts                                 | Location                                                                                                |                               |
|------------------------|-----------------------------------------|---------------------------------------------------------------------------------------------------------|-------------------------------|
| Wind/<br>Damaging Wind | Potential for power outages             | Southeast Massachusetts                                                                                 |                               |
| Snow & Kreeze          | Hazardous travel                        | Hazardous travel for much of<br>southern New England<br>Flash freeze possible along and<br>east of I-95 | Lighter s<br>picks u<br>Flash |
| Marine                 | Dangerous sea conditions for<br>vessels | All waters                                                                                              | TI                            |