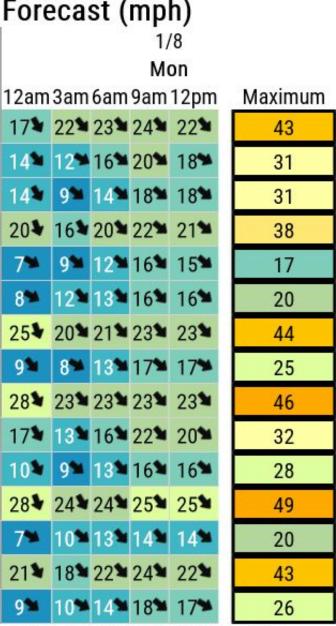

### **Max Wind Gusts**

**Tonight through Sunday** 

| Ν                | Aaximum Wind Gust |        |         |             |        |       | Forecast (mph) |            |        |        |       |  |
|------------------|-------------------|--------|---------|-------------|--------|-------|----------------|------------|--------|--------|-------|--|
|                  | Sun               |        |         |             |        | Mon   |                |            |        |        |       |  |
|                  | 6am               | 9am    | 12pm    | 3pm         | 6pm    | 9pm   | 12am           | 3am        | 6am    | 9am    | 12p   |  |
| Block Island     | 43#               | 38#    | 32      | 364         | 294    | 22    | 17             | 22         | 23     | 24     | 22    |  |
| Boston           | 31#               | 30*    | 30#     | 30₽         | 24     | 18    | 14             | 12         | 16     | 20     | 18    |  |
| Brockton         | 28                | 28     | 29      | 31♣         | 254    | 204   | 14             | 91         | 14     | 18     | 18    |  |
| Gloucester       | 364               | 36     | 37      | 384         | 33₽    | 254   | 204            | 16         | 20     | 22     | 21    |  |
| Greenfield       | 17                | 16     | 17♥     | 16↓         | 12     | 74    | 7**            | <b>9</b> * | 12     | 16     | 15    |  |
| Hartford         | 174               | 174    | 18₩     | 204         | 154    | 10    | 8**            | 12         | 13     | 16     | 16    |  |
| Hyannis          | 394               | 37#    | 37      | 44          | 41↓    | 35₩   | 25             | 20         | 21     | 23     | 23    |  |
| Lowell           | 23                | 25     | 25      | 254         | 184    | 13    | <b>9</b> %     | 8**        | 13     | 17     | 17    |  |
| Nantucket        | 44                | 40*    | 32      | <b>43</b> ♥ | 464    | 37₩   | 28*            | 23         | 23     | 23     | 23    |  |
| New Bedford      | 31#               | 29     | 304     | 32₩         | 294    | 23    | 174            | 13         | 16     | 22     | 20    |  |
| Providence       | 23                | 24     | 25₽     | 284         | 234    | 164   | 10*            | <b>9</b> * | 13     | 16     | 16    |  |
| Provincetown     | 45                | 45*    | 46⊯     | 494         | 46♥    | 37₩   | 284            | 24         | 24     | 25     | 25    |  |
| Springfield      | 17                | 184    | 20₽     | 184         | 14     | 9₩    | 7**            | 10         | 13     | 14     | 14    |  |
| Vineyard Haven   | 40                | 38#    | 354     | 43₩         | 384    | 29    | 21             | 18         | 22     | 24     | 22    |  |
| Worcester        | 26                | 25     | 25      | 24          | 184    | 14    | <b>9</b> *     | 10         | 14     | 18     | 17    |  |
| Created: 1 am ES | T Cun 1           | 1/7/20 | 24 I Va | luce a      | ro may | vimum | e over th      | o nori     | od hee | inning | at th |  |

Created: 4 am EST Sun 1/7/2024 | Values are maximums over the period beginning at the time shown.