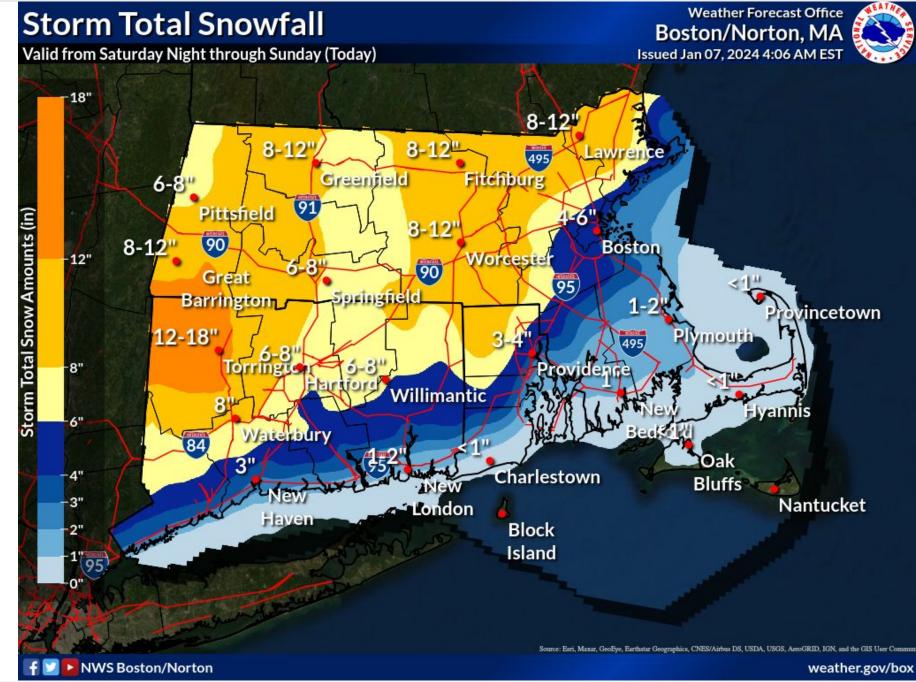

d/<br>Damaging Wind | Potential for power outages             | Southeast Massachusetts                                                                                 |                               |
| Snow & Kreeze          | Hazardous travel                        | Hazardous travel for much of<br>southern New England<br>Flash freeze possible along and<br>east of I-95 | Lighter s<br>picks u<br>Flash |
| Marine                 | Dangerous sea conditions for<br>vessels | All waters                                                                                              | TI                            |



### January 7, 2024 4:51 AM

# Timing

#### Today

snow this morning, but up in intensity this PM h freeze late today

#### **Chrough tonight**



# **Expected Snowfall Forecast**





### January 7, 2024 4:51 AM





# **Estimated End Time Today**





National Oceanic and Atmospheric Administration

U.S. Department of Commerce

### January 7, 2024 4:51 AM



### **Max Wind Gusts**

**Tonight through Sunday** 



| Ν                | Aaximum Wind Gust |        |         |             |        |       | Forecast (mph) |            |        |        |       |  |
|------------------|-------------------|--------|---------|-------------|--------|-------|----------------|------------|--------|--------|-------|--|
|                  | Sun               |        |         |             |        | Mon   |                |            |        |        |       |  |
|                  | 6am               | 9am    | 12pm    | 3pm         | 6pm    | 9pm   | 12am           | 3am