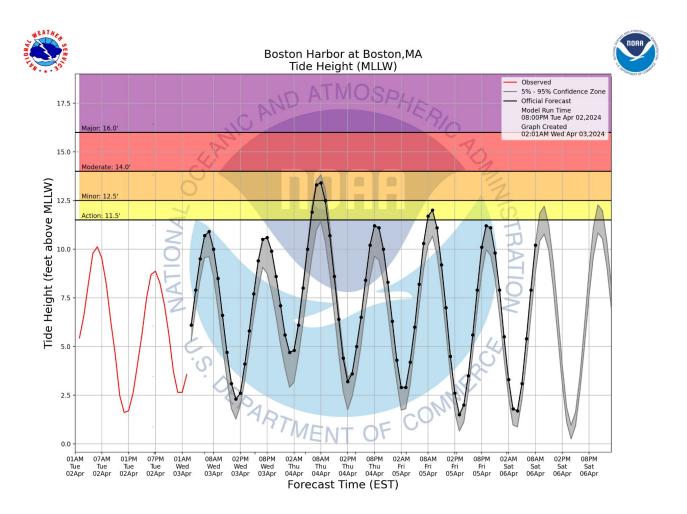

# **Coastal Flooding Potential**

- Concern for minor to moderate coastal flooding around time of the Thursday morning high tide
- Beach erosion due to wave action along the eastern MA coastline, especially northeast MA
- Still uncertainty in the amount of storm surge and if it lines up with the time of high tide
- Refer to the <u>NWS Boston Coastal Flood Page</u> for latest information

### ing high tide neast MA tide