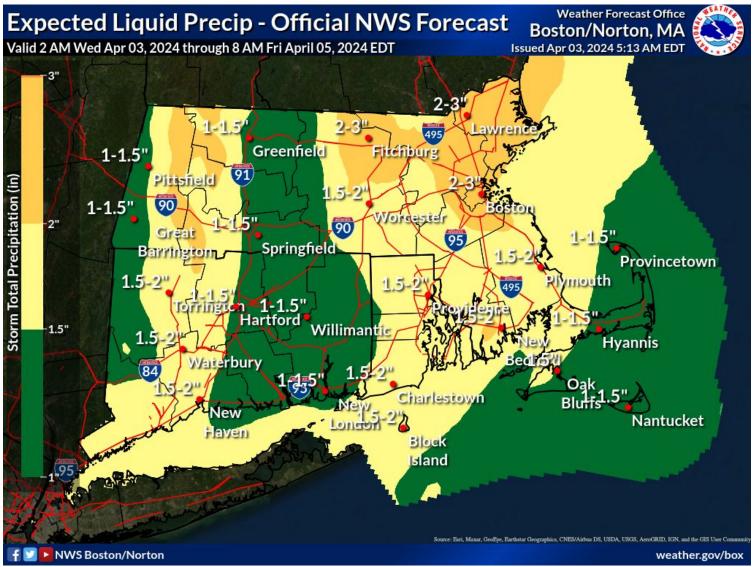

## Significant Rainfall & Additional River Flooding

- Significant rainfall of 1.5 to 3" is expected
- Renewed rises on area rivers, leading to some minor flooding as early as Thursday (orange markers on map below)
- For River Forecasts, refer to: <u>https://water.noaa.gov/</u>