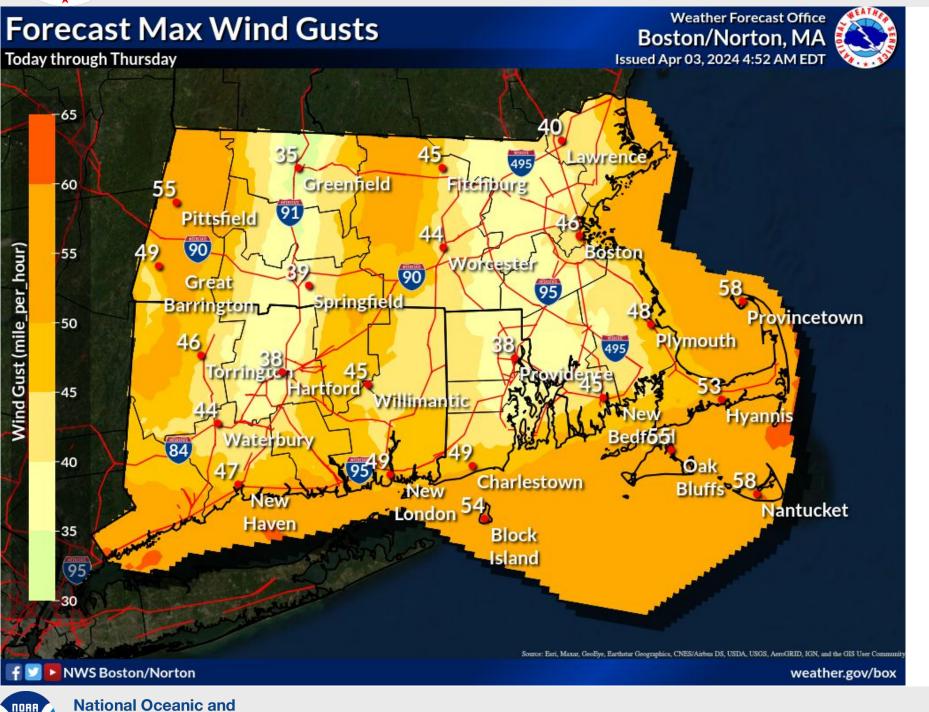

# **Strong Wind Gusts**

- Thursday
- trees and power lines

|                | Maximum Wind Gus |     |                 |     |                                                                                                                                                                                                                                                                                                                                                                                                                                                                                                                                                                                                                                                                                                                                                                                                                                                                                                                                                                                                                                                                                                                                                                                                                                                                                                                                                                                                                                                                                                                                                                                                                                                                                                                                                                                                                                                                                                                                                                                                                                                                                                                                |     | 4/4                     |      |     |     |     |                |                            |                   |        |
|----------------|------------------|-----|-----------------|-----|--------------------------------------------------------------------------------------------------------------------------------------------------------------------------------------------------------------------------------------------------------------------------------------------------------------------------------------------------------------------------------------------------------------------------------------------------------------------------------------------------------------------------------------------------------------------------------------------------------------------------------------------------------------------------------------------------------------------------------------------------------------------------------------------------------------------------------------------------------------------------------------------------------------------------------------------------------------------------------------------------------------------------------------------------------------------------------------------------------------------------------------------------------------------------------------------------------------------------------------------------------------------------------------------------------------------------------------------------------------------------------------------------------------------------------------------------------------------------------------------------------------------------------------------------------------------------------------------------------------------------------------------------------------------------------------------------------------------------------------------------------------------------------------------------------------------------------------------------------------------------------------------------------------------------------------------------------------------------------------------------------------------------------------------------------------------------------------------------------------------------------|-----|-------------------------|------|-----|-----|-----|----------------|----------------------------|-------------------|--------|
|                | Wed              |     |                 |     |                                                                                                                                                                                                                                                                                                                                                                                                                                                                                                                                                                                                                                                                                                                                                                                                                                                                                                                                                                                                                                                                                                                                                                                                                                                                                                                                                                                                                                                                                                                                                                                                                                                                                                                                                                                                                                                                                                                                                                                                                                                                                                                                |     | Thu                     |      |     |     |     |                |                            |                   |        |
|                |                  |     | ACCURATE ON THE |     | The other Designation of the local division of the local divisiono | 1   | No. of Concession, name | 12am |     |     |     | And the second | A DESCRIPTION OF THE OWNER | Contractor of the | Maximu |
| Block Island   | 304              | 354 | 374             | 43* | 49                                                                                                                                                                                                                                                                                                                                                                                                                                                                                                                                                                                                                                                                                                                                                                                                                                                                                                                                                                                                                                                                                                                                                                                                                                                                                                                                                                                                                                                                                                                                                                                                                                                                                                                                                                                                                                                                                                                                                                                                                                                                                                                             | 56× | 58                      | 54   | 434 | 30× | 28  | 29             | 30                         | 28*               | 58     |
| Boston         | 174              | 264 | 294             | 314 | 334                                                                                                                                                                                                                                                                                                                                                                                                                                                                                                                                                                                                                                                                                                                                                                                                                                                                                                                                                                                                                                                                                                                                                                                                                                                                                                                                                                                                                                                                                                                                                                                                                                                                                                                                                                                                                                                                                                                                                                                                                                                                                                                            | 384 | 41+                     | 41*  | 46  | 45  | 40× | 37₽            | 31                         | 294               | 46     |
| Brockton       | 16               | 24  | 25+             | 294 | 294                                                                                                                                                                                                                                                                                                                                                                                                                                                                                                                                                                                                                                                                                                                                                                                                                                                                                                                                                                                                                                                                                                                                                                                                                                                                                                                                                                                                                                                                                                                                                                                                                                                                                                                                                                                                                                                                                                                                                                                                                                                                                                                            | 334 | 414                     | 40*  | 39# | 39× | 36* | 30#            | 26₩                        | 254               | 41     |
| Gloucester     | 18               | 25  | 314             | 334 | 374                                                                                                                                                                                                                                                                                                                                                                                                                                                                                                                                                                                                                                                                                                                                                                                                                                                                                                                                                                                                                                                                                                                                                                                                                                                                                                                                                                                                                                                                                                                                                                                                                                                                                                                                                                                                                                                                                                                                                                                                                                                                                                                            | 43  | 46                      | 48   | 54  | 56  | 51# | 45*            | 40⊯                        | 38¥               | 56     |
| Greenfield     | 16               | 22* | 21*             | 25+ | 24                                                                                                                                                                                                                                                                                                                                                                                                                                                                                                                                                                                                                                                                                                                                                                                                                                                                                                                                                                                                                                                                                                                                                                                                                                                                                                                                                                                                                                                                                                                                                                                                                                                                                                                                                                                                                                                                                                                                                                                                                                                                                                                             | 28  | 33*                     | 33*  | 37× | 36* | 33🖍 | 29             | 21                         | 184               | 37     |
| Hartford       | 20*              | 24  | 24              | 25* | 26                                                                                                                                                                                                                                                                                                                                                                                                                                                                                                                                                                                                                                                                                                                                                                                                                                                                                                                                                                                                                                                                                                                                                                                                                                                                                                                                                                                                                                                                                                                                                                                                                                                                                                                                                                                                                                                                                                                                                                                                                                                                                                                             | 29  | 32×                     | 31#  | 32  | 31  | 28  | 22₽            | 204                        | 174               | 32     |
| Hyannis        | 22               | 26* | 30*             | 35* | 384                                                                                                                                                                                                                                                                                                                                                                                                                                                                                                                                                                                                                                                                                                                                                                                                                                                                                                                                                                                                                                                                                                                                                                                                                                                                                                                                                                                                                                                                                                                                                                                                                                                                                                                                                                                                                                                                                                                                                                                                                                                                                                                            | 40× | 45                      | 52+  | 49  | 45  | 364 | 31             | 32→                        | 32-               | 52     |
| Lowell         | 16               | 224 | 24              | 264 | 304                                                                                                                                                                                                                                                                                                                                                                                                                                                                                                                                                                                                                                                                                                                                                                                                                                                                                                                                                                                                                                                                                                                                                                                                                                                                                                                                                                                                                                                                                                                                                                                                                                                                                                                                                                                                                                                                                                                                                                                                                                                                                                                            | 314 | 374                     | 374  | 40  | 40# | 39* | 36#            | 30                         | 26                | 40     |
| Nantucket      | 234              | 294 | 314             | 38* | 44                                                                                                                                                                                                                                                                                                                                                                                                                                                                                                                                                                                                                                                                                                                                                                                                                                                                                                                                                                                                                                                                                                                                                                                                                                                                                                                                                                                                                                                                                                                                                                                                                                                                                                                                                                                                                                                                                                                                                                                                                                                                                                                             | 48  | 58                      | 59   | 54  | 40  | 305 | 32             | 32                         | 32-               | 59     |
| New Bedford    | 20               | 25  | 25+             | 30* | 32                                                                                                                                                                                                                                                                                                                                                                                                                                                                                                                                                                                                                                                                                                                                                                                                                                                                                                                                                                                                                                                                                                                                                                                                                                                                                                                                                                                                                                                                                                                                                                                                                                                                                                                                                                                                                                                                                                                                                                                                                                                                                                                             | 384 | 51+                     | 494  | 44  | 35× | 29* | 25             | 29                         | 28                | 51     |
| Providence     | 18               | 224 | 234             | 28  | 29                                                                                                                                                                                                                                                                                                                                                                                                                                                                                                                                                                                                                                                                                                                                                                                                                                                                                                                                                                                                                                                                                                                                                                                                                                                                                                                                                                                                                                                                                                                                                                                                                                                                                                                                                                                                                                                                                                                                                                                                                                                                                                                             | 32  | 36*                     | 35*  | 35  | 35⊯ | 30🖍 | 26             | 23₽                        | 22                | 36     |
| Provincetown   | 21               | 294 | 334             | 334 | 394                                                                                                                                                                                                                                                                                                                                                                                                                                                                                                                                                                                                                                                                                                                                                                                                                                                                                                                                                                                                                                                                                                                                                                                                                                                                                                                                                                                                                                                                                                                                                                                                                                                                                                                                                                                                                                                                                                                                                                                                                                                                                                                            | 46  | 47                      | 56   | 59  | 584 | 48  | 38             | 30¥                        | 35¥               | 59     |
| Springfield    | 18               | 24  | 21#             | 29* | 29                                                                                                                                                                                                                                                                                                                                                                                                                                                                                                                                                                                                                                                                                                                                                                                                                                                                                                                                                                                                                                                                                                                                                                                                                                                                                                                                                                                                                                                                                                                                                                                                                                                                                                                                                                                                                                                                                                                                                                                                                                                                                                                             | 28  | 33×                     | 32   | 36  | 36  | 32  | 25             | 21♣                        | 174               | 36     |
| Vineyard Haven | 24               | 294 | 324             | 374 | 434                                                                                                                                                                                                                                                                                                                                                                                                                                                                                                                                                                                                                                                                                                                                                                                                                                                                                                                                                                                                                                                                                                                                                                                                                                                                                                                                                                                                                                                                                                                                                                                                                                                                                                                                                                                                                                                                                                                                                                                                                                                                                                                            | 47🛩 | 49                      | 51+  | 464 | 364 | 29  | 31+            | 35                         | 33*               | 51     |
| Worcester      | 214              | 25+ | 26+             | 334 | 324                                                                                                                                                                                                                                                                                                                                                                                                                                                                                                                                                                                                                                                                                                                                                                                                                                                                                                                                                                                                                                                                                                                                                                                                                                                                                                                                                                                                                                                                                                                                                                                                                                                                                                                                                                                                                                                                                                                                                                                                                                                                                                                            | 354 | 44~                     | 43   | 45  | 44  | 39  | 33             | 294                        | 244               | 45     |

#### Strongest winds expected to occur mid-day Wednesday through mid-day

### Potential to cause power outages, especially if wet snow accumulates on

Maximum Wind Gust Forecast (mph) Created: 4 am EDT Wed 4/3/2024 | Values are maximums over the period beginning at the time shown