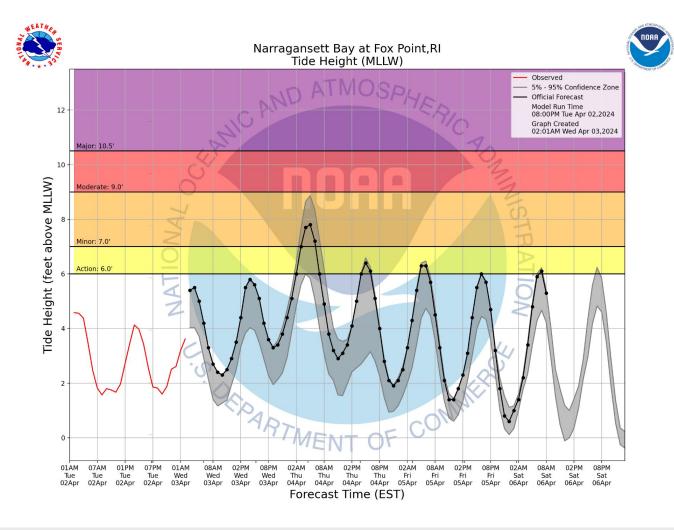

# **Coastal Flooding Potential**

- Concern for minor to moderate coastal flooding around time of the Thursday morning high tide
- Beach erosion due to wave action along the eastern MA coastline, especially northeast MA
- Still uncertainty in the amount of storm surge and if it lines up with the time of high tide
- Refer to the <u>NWS Boston Coastal Flood Page</u> for latest information

### ing high tide neast MA tide