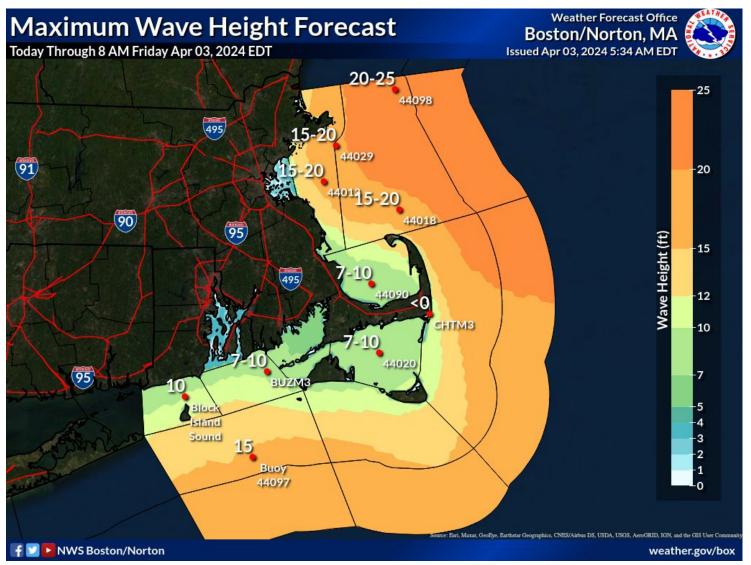

## **Main Points**

| Hazard              | Impacts                                                                                                                                                                                                                           | Location                                                                                 |           |
|---------------------|-----------------------------------------------------------------------------------------------------------------------------------------------------------------------------------------------------------------------------------|------------------------------------------------------------------------------------------|-----------|
| Damaging Wind       | Trees and downed power lines.                                                                                                                                                                                                     | The southern and eastern<br>coastlines, the Berkshires and<br>northern Worcester County. | Peakin    |
| Coastal<br>Flooding | <ul> <li>[Eastern MA Coast] Inundation<br/>on vulnerable shoreline roads;<br/>beach erosion on east-facing<br/>coasts.</li> <li>[South Coast] Some overwash<br/>to minor inundation on<br/>vulnerable shoreline roads.</li> </ul> | Southern and eastern coasts.                                                             | Early Thu |
| Snow 🔆              | Wet snow weighing on trees<br>and powerlines could result in<br>damage.                                                                                                                                                           | The Berkshires, northern<br>Worcester Hills and northwest<br>Middlesex County.           | Toni      |
|                     | Gale force winds with possible<br>storm force gusts. Rough seas<br>(wave heights 12 to 16 feet)                                                                                                                                   | All MA and RI coastal waters                                                             | This mo   |

# **Strong Wind Gusts**

Rough marine conditions developing Wednesday 