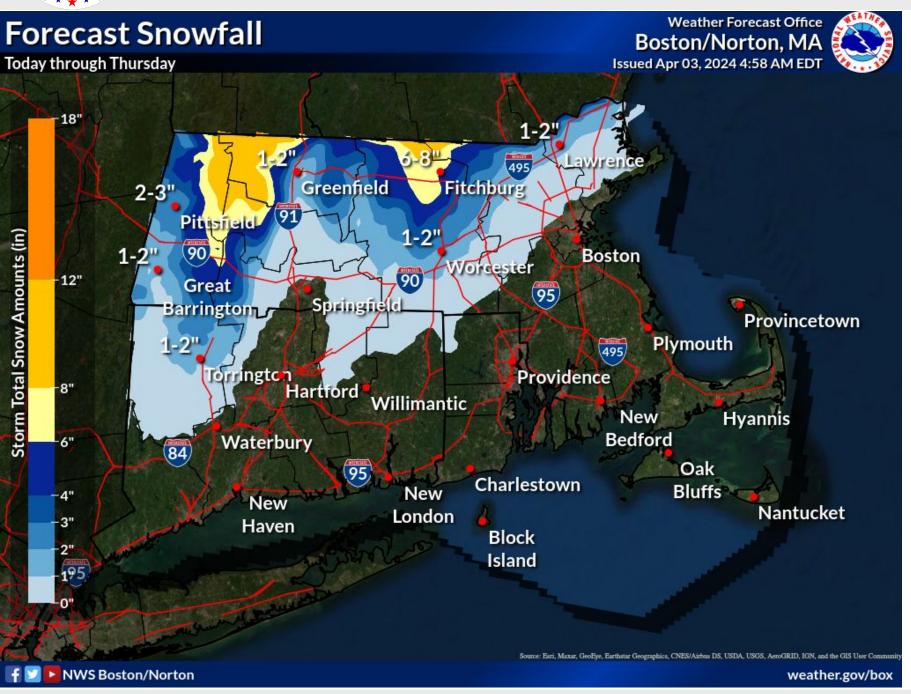

# **Forecast Storm Total Snowfall**

- uncertainty
- higher elevations)

Atmospheric Administration

U.S. Department of Commerce

Snowfall towards the NE MA coast remains complicated, hence greater

Expect to see large variations in snowfall with elevation (more snow at

Snow will be wet and dense Potential to cause downed limbs and power outages

Greatest chance for accumulating snowfall is expected tonight.