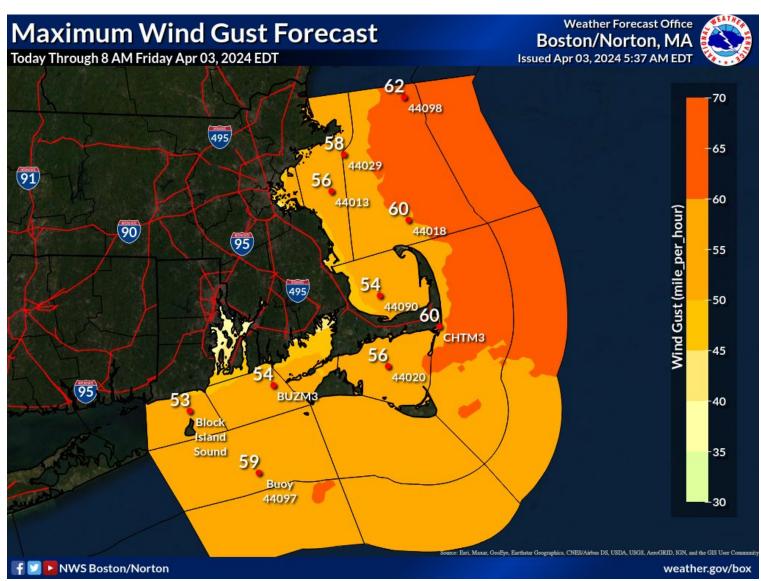

# **Strong Wind Gusts**

- Thursday
- trees and power lines

|                | Maximum Wind Gus |     |                 |     |                                                                                                                                                                                                                                                                                                                                                                                                                                                                                                                                                                                                                                                                                                                                                                                                                                                                                                                                                                                                                                                                                                                                                                                                                                                                                                                                                                                                                                                                                                                                                                                                                                                                                                                                                                                                                                                                                                                                                                                                                                                                                                                                |     | 4/4                     |      |     |     |     |                |                            |                   |        |
|----------------|------------------|-----|-----------------|-----|--------------------------------------------------------------------------------------------------------------------------------------------------------------------------------------------------------------------------------------------------------------------------------------------------------------------------------------------------------------------------------------------------------------------------------------------------------------------------------------------------------------------------------------------------------------------------------------------------------------------------------------------------------------------------------------------------------------------------------------------------------------------------------------------------------------------------------------------------------------------------------------------------------------------------------------------------------------------------------------------------------------------------------------------------------------------------------------------------------------------------------------------------------------------------------------------------------------------------------------------------------------------------------------------------------------------------------------------------------------------------------------------------------------------------------------------------------------------------------------------------------------------------------------------------------------------------------------------------------------------------------------------------------------------------------------------------------------------------------------------------------------------------------------------------------------------------------------------------------------------------------------------------------------------------------------------------------------------------------------------------------------------------------------------------------------------------------------------------------------------------------|-----|-------------------------|------|-----|-----|-----|----------------|----------------------------|-------------------|--------|
|                | Wed              |     |                 |     |                                                                                                                                                                                                                                                                                                                                                                                                                                                                                                                                                                                                                                                                                                                                                                                                                                                                                                                                                                                                                                                                                                                                                                                                                                                                                                                                                                                                                                                                                                                                                                                                                                                                                                                                                                                                                                                                                                                                                                                                                                                                                                                                |     | Thu                     |      |     |     |     |                |                            |                   |        |
|                |                  |     | ACCURATE ON THE |     | The other Designation of the local division of the local divisiono | 1   | No. of Concession, name | 12am |     |     |     | And the second | A DESCRIPTION OF THE OWNER | Contractor of the | Maximu |
| Block Island   | 304              | 354 | 374             | 43* | 49                                                                                                                                                                                                                                                                                                                                                                                                                                                                                                                                                                                                                                                                                                                                                                                                                                                                                                                                                                                                                                                                                                                                                                                                                                                                                                                                                                                                                                                                                                                                                                                                                                                                                                                                                                                                                                                                                                                                                                                                                                                                                                                             | 56× | 58                      | 54   | 434 | 30× | 28  | 29             | 30                         | 28*               | 58     |
| Boston         | 174              | 264 | 294             | 314 | 334                                                                                                                                                                                                                                                                                                                                                                                                                                                                                                                                                                                                                                                                                                                                                                                                                                                                                                                                                                                                                                                                                                                                                                                                                                                                                                                                                                                                                                                                                                                                                                                                                                                                                                                                                                                                                                                                                                                                                                                                                                                                                                                            | 384 | 41+                     | 41*  | 46  | 45  | 40× | 37₽            | 31                         | 294               | 46     |
| Brockton       | 16               | 24  | 25+             | 294 | 294                                                                                                                                                                                                                                                                                                                                                                                                                                                                                                                                                                                                                                                                                                                                                                                                                                                                                                                                                                                                                                                                                                                                                                                                                                                                                                                                                                                                                                                                                                                                                                                                                                                                                                                                                                                                                                                                                                                                                                                                                                                                                                                            | 334 | 414                     | 40*  | 39# | 39× | 36* | 30#            | 26₩                        | 254               | 41     |
| Gloucester     | 18               | 25  | 314             | 334 | 374                                                                                                                                                                                                                                                                                                                                                                                                                                                                                                                                                                                                                                                                                                                                                                                                                                                                                                                                                                                                                                                                                                                                                                                                                                                                                                                                                                                                                                                                                                                                                                                                                                                                                                                                                                                                                                                                                                                                                                                                                                                                                                                            | 43  | 46                      | 48   | 54  | 56  | 51# | 45*            | 40⊯                        | 38¥               | 56     |
| Greenfield     | 16               | 22* | 21*             | 25+ | 24                                                                                                                                                                                                                                                                                                                                                                                                                                                                                                                                                                                                                                                                                                                                                                                                                                                                                                                                                                                                                                                                                                                                                                                                                                                                                                                                                                                                                                                                                                                                                                                                                                                                                                                                                                                                                                                                                                                                                                                                                                                                                                                             | 28  | 33*                     | 33*  | 37× | 36* | 33🖍 | 29             | 21                         | 184               | 37     |
| Hartford       | 20*              | 24  | 24              | 25* | 26                                                                                                                                                                                                                                                                                                                                                                                                                                                                                                                                                                                                                                                                                                                                                                                                                                                                                                                                                                                                                                                                                                                                                                                                                                                                                                                                                                                                                                                                                                                                                                                                                                                                                                                                                                                                                                                                                                                                                                                                                                                                                                                             | 29  | 32×                     | 31#  | 32  | 31  | 28  | 22₽            | 204                        | 174               | 32     |
| Hyannis        | 22               | 26* | 30*             | 35* | 384                                                                                                                                                                                                                                                                                                                                                                                                                                                                                                                                                                                                                                                                                                                                                                                                                                                                                                                                                                                                                                                                                                                                                                                                                                                                                                                                                                                                                                                                                                                                                                                                                                                                                                                                                                                                                                                                                                                                                                                                                                                                                                                            | 40× | 45                      | 52+  | 49  | 45  | 364 | 31             | 32→                        | 32-               | 52     |
| Lowell         | 16               | 224 | 24              | 264 | 304                                                                                                                                                                                                                                                                                                                                                                                                                                                                                                                                                                                                                                                                                                                                                                                                                                                                                                                                                                                                                                                                                                                                                                                                                                                                                                                                                                                                                                                                                                                                                                                                                                                                                                                                                                                                                                                                                                                                                                                                                                                                                                                            | 314 | 374                     | 374  | 40  | 40# | 39* | 36#            | 30                         | 26                | 40     |
| Nantucket      | 234              | 294 | 314             | 38* | 44                                                                                                                                                                                                                                                                                                                                                                                                                                                                                                                                                                                                                                                                                                                                                                                                                                                                                                                                                                                                                                                                                                                                                                                                                                                                                                                                                                                                                                                                                                                                                                                                                                                                                                                                                                                                                                                                                                                                                                                                                                                                                                                             | 48  | 58                      | 59   | 54  | 40  | 305 | 32             | 32                         | 32-               | 59     |
| New Bedford    | 20               | 25  | 25+             | 30* | 32                                                                                                                                                                                                                                                                                                                                                                                                                                                                                                                                                                                                                                                                                                                                                                                                                                                                                                                                                                                                                                                                                                                                                                                                                                                                                                                                                                                                                                                                                                                                                                                                                                                                                                                                                                                                                                                                                                                                                                                                                                                                                                                             | 384 | 51+                     | 494  | 44  | 35× | 29* | 25             | 29                         | 28                | 51     |
| Providence     | 18               | 224 | 234             | 28  | 29                                                                                                                                                                                                                                                                                                                                                                                                                                                                                                                                                                                                                                                                                                                                                                                                                                                                                                                                                                                                                                                                                                                                                                                                                                                                                                                                                                                                                                                                                                                                                                                                                                                                                                                                                                                                                                                                                                                                                                                                                                                                                                                             | 32  | 36*                     | 35*  | 35  | 35⊯ | 30🖍 | 26             | 23₽                        | 22                | 36     |
| Provincetown   | 21               | 294 | 334             | 334 | 394                                                                                                                                                                                                                                                                                                                                                                                                                                                                                                                                                                                                                                                                                                                                                                                                                                                                                                                                                                                                                                                                                                                                                                                                                                                                                                                                                                                                                                                                                                                                                                                                                                                                                                                                                                                                                                                                                                                                                                                                                                                                                                                            | 46  | 47                      | 56   | 59  | 584 | 48  | 38             | 30¥                        | 35¥               | 59     |
| Springfield    | 18               | 24  | 21#             | 29* | 29                                                                                                                                                                                                                                                                                                                                                                                                                                                                                                                                                                                                                                                                                                                                                                                                                                                                                                                                                                                                                                                                                                                                                                                                                                                                                                                                                                                                                                                                                                                                                                                                                                                                                                                                                                                                                                                                                                                                                                                                                                                                                                                             | 28  | 33×                     | 32   | 36  | 36  | 32  | 25             | 21♣                        | 174               | 36     |
| Vineyard Haven | 24               | 294 | 324             | 374 | 434                                                                                                                                                                                                                                                                                                                                                                                                                                                                                                                                                                                                                                                                                                                                                                                                                                                                                                                                                                                                                                                                                                                                                                                                                                                                                                                                                                                                                                                                                                                                                                                                                                                                                                                                                                                                                                                                                                                                                                                                                                                                                                                            | 47🛩 | 49                      | 51+  | 464 | 364 | 29  | 31+            | 35                         | 33*               | 51     |
| Worcester      | 214              | 25+ | 26+             | 334 | 324                                                                                                                                                                                                                                                                                                                                                                                                                                                                                                                                                                                                                                                                                                                                                                                                                                                                                                                                                                                                                                                                                                                                                                                                                                                                                                                                                                                                                                                                                                                                                                                                                                                                                                                                                                                                                                                                                                                                                                                                                                                                                                                            | 354 | 44~                     | 43   | 45  | 44  | 39  | 33             | 294                        | 244               | 45     |

#### Strongest winds expected to occur mid-day Wednesday through mid-day

### Potential to cause power outages, especially if wet snow accumulates on

Maximum Wind Gust Forecast (mph) Created: 4 am EDT Wed 4/3/2024 | Values are maximums over the period beginning at the time shown