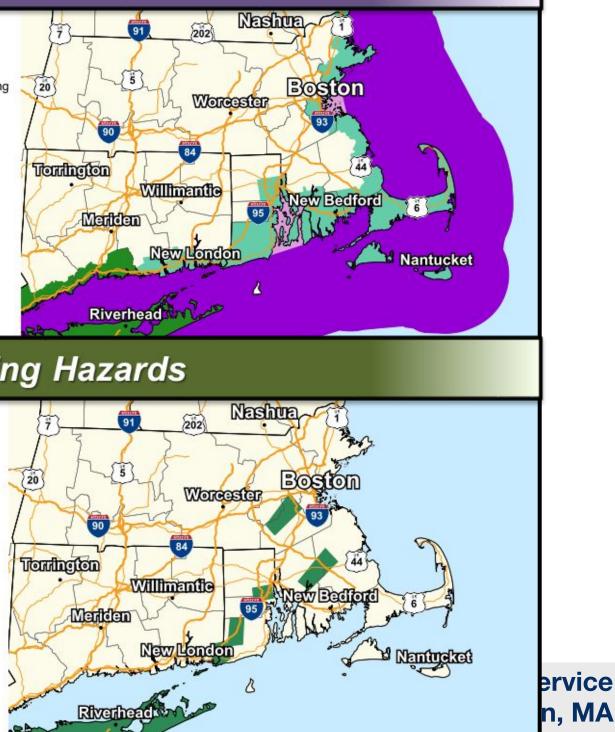

## Marine / Coastal Hazards

4:30 AM CDT

# **Coastal Flooding Potential**

- Concern for minor to moderate coastal flooding around time of the Thursday morning high tide
- Beach erosion due to wave action along the eastern MA coastline, especially northeast MA
- Still uncertainty in the amount of storm surge and if it lines up with the time of high tide
- Refer to the <u>NWS Boston Coastal Flood Page</u> for latest information