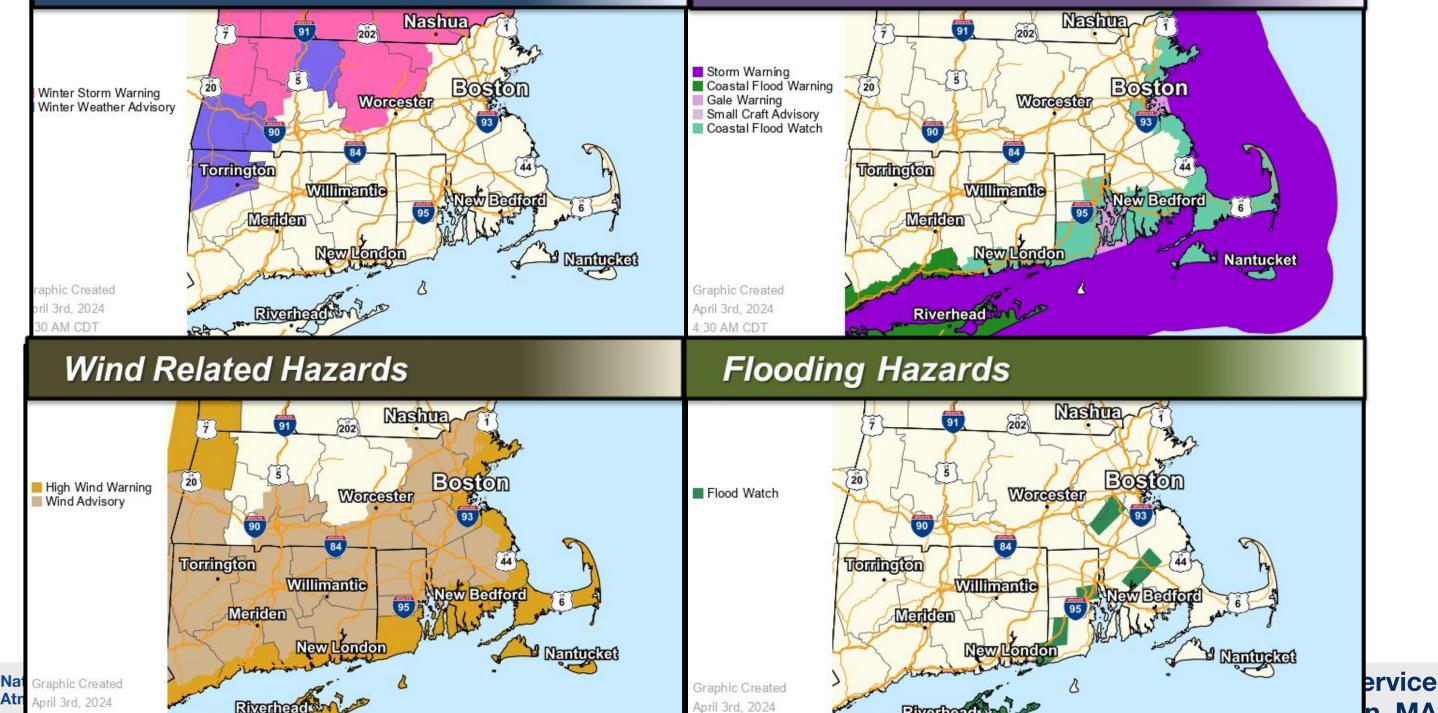

#### Hazards Nasnua~ 202 91 7 Winter Storm Warning High Wind Warning Storm Warning Coastal Flood Warning 20 Gale Warning Worcester Winter Weather Advisory Small Craft Advisory Wind Advisory Flood Watch Coastal Flood Watch Torrington Willimantic 95 Meriden

Graphic Created April 3rd, 2024 4:31 AM CDT

New London

Riverhead

# **Active Headlines**

Winter Weather Hazards

## Marine / Coastal Hazards

4:30 AM CDT