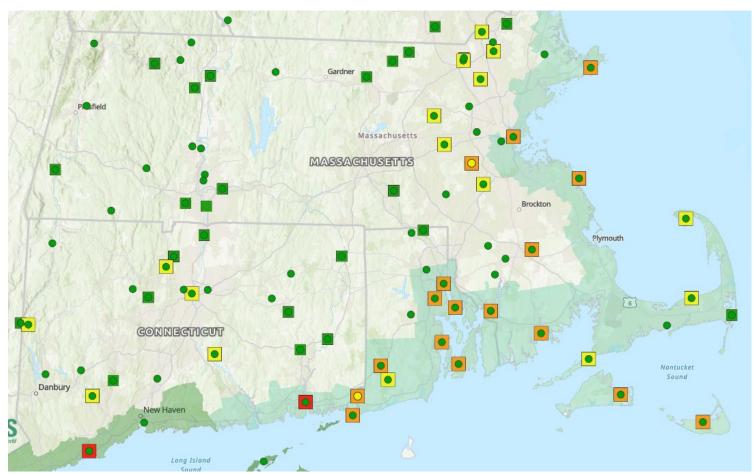

## Significant Rainfall & Additional River Flooding

- Significant rainfall of 1.5 to 3" is expected
- Renewed rises on area rivers, leading to some minor flooding as early as Thursday (orange markers on map below)
- For River Forecasts, refer to: <u>https://water.noaa.gov/</u>