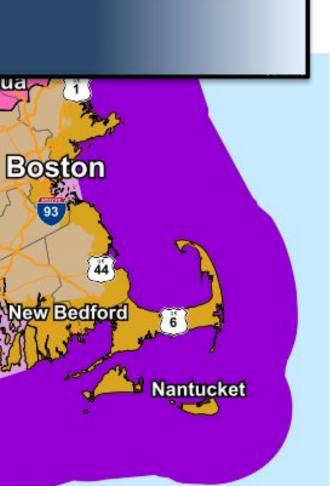

## Marine / Coastal Hazards

4:30 AM CDT

# **Coastal Flooding Potential**

- Concern for minor to moderate coastal flooding around time of the Thursday morning high tide
- Beach erosion due to wave action along the eastern MA coastline, especially northeast MA
- Still uncertainty in the amount of storm surge and if it lines up with the time of high tide
- Refer to the <u>NWS Boston Coastal Flood Page</u> for latest information