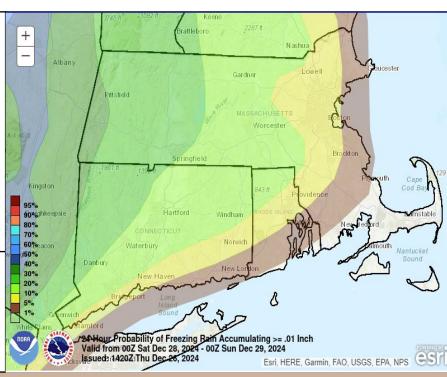

### Light Icing Early Saturday

### **OVERVIEW:**

 An approaching warm front may bring light freezing rain and some icing to much of southern New England, especially near the Berkshires, Litchfield Hills, and Connecticut River Valley.

| T | IMING | ì |
|---|-------|---|

Late Friday Night into Saturday Morning

### HAZARDS &

Slippery travel from a light coating of ice on untreated roads.